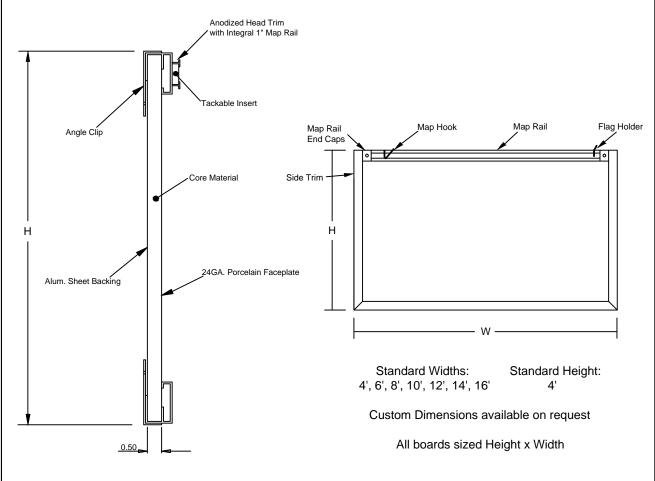

## N10B-1N Series

Markerboard, Particleboard Core, Box Trim, No Tray, 1" Maprail, Natural Cork

| Job #:      |  |
|-------------|--|
| Item #:     |  |
| Quantity #: |  |

Drawing is for assembly description only. Components are not to scale for clarity purposes.

Facesheet: 24 GA. Porcelain Enameled Steel - Medium Gloss.

Core: 1/2" Particleboard.

Backsheet: Aluminum Foil.

Trim: 1 1/2" Box Trim - Anodized Aluminum.

Tray: None.

Maprail: 1" - Anodized Aluminum.

Tackable Maprail Insert: 1/4" Natural Cork.

Accessories: (2) Map Hooks per 48" of Map Rail. (1) Flag holder

per board.

All aluminum extrusions have a mininum thickness of 0.062"