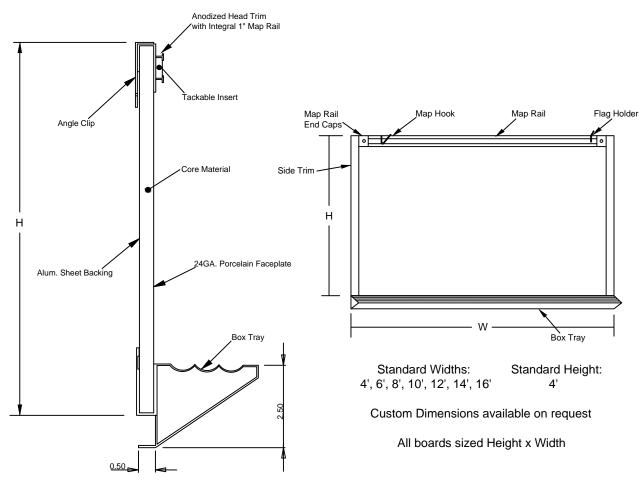

## N104-1C Series

Markerboard, Particleboard Core, Wide Trim, Box Tray, 1" Maprail, Colored Cork

| Job #:     |  |
|------------|--|
| Item #:    |  |
| Quantity # |  |

Drawing is for assembly description only.

Components are not to scale for clarity purposes.

Facesheet: 24 GA. Porcelain Enameled Steel - Medium Gloss.

Core: 1/2" Particleboard.

Backsheet: Aluminum Foil.

Trim: 1 1/4" Wide Flat Trim - Anodized Aluminum.

Tray: Box Tray - Anodized Aluminum.

Maprail: 1" - Anodized Aluminum.

Tackable Maprail Insert: 1/4" Colored Cork.

Accessories: (2) Map Hooks per 48" of Map Rail. (1) Flag holder

per board.

• All aluminum extrusions have a mininum thickness of 0.062"