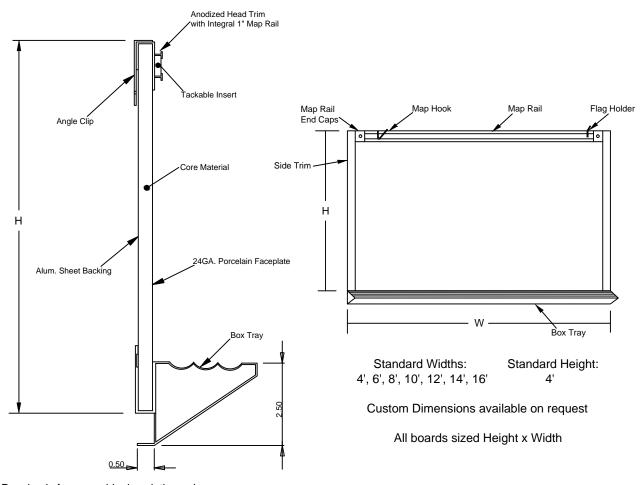

## N104-1A Series

Markerboard, Particleboard Core, Wide Trim, Box Tray, 1" Maprail, Type I Vinyl

| Job #:     |  |
|------------|--|
| Item #:    |  |
| Quantity # |  |

Drawing is for assembly description only.

Components are not to scale for clarity purposes.

Facesheet: 24 GA. Porcelain Enameled Steel - Medium Gloss.

Core: 1/2" Particleboard.

Backsheet: Aluminum Foil.

Trim: 1 1/4" Wide Flat Trim - Anodized Aluminum.

Tray: Box Tray - Anodized Aluminum.

Maprail: 1" - Anodized Aluminum.

Tackable Maprail Insert: Vinyl-Type I on 1/4" Natural Cork.

Accessories: (2) Map Hooks per 48" of Map Rail. (1) Flag holder

per board.

• All aluminum extrusions have a mininum thickness of 0.062"