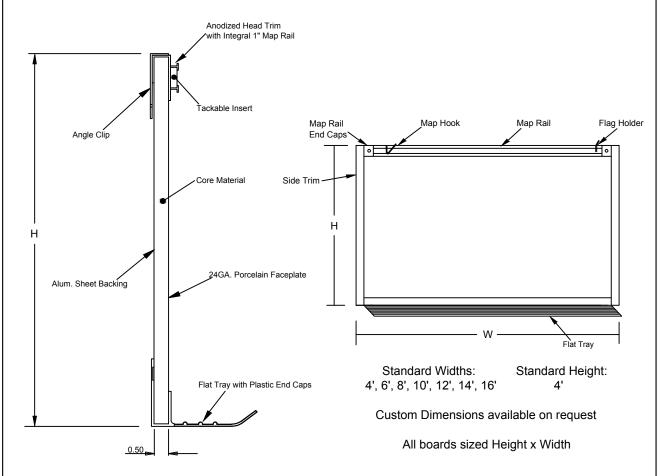

## N103-1N Series

Markerboard, Particleboard Core, Wide Trim, Flat Tray, 1" Maprail, Natural Cork

| Job #:      |
|-------------|
| Item #:     |
| Quantity #: |

Drawing is for assembly description only.

Components are not to scale for clarity purposes.

Facesheet: 24 GA. Porcelain Enameled Steel - Medium Gloss.

Core: 1/2" Particleboard.

Backsheet: Aluminum Foil.

Trim: 1 1/4" Wide Flat Trim - Anodized Aluminum.

Tray: Flat Tray - Anodized Aluminum.

Maprail: 1" - Anodized Aluminum.

Tackable Maprail Insert: 1/4" Natural Cork.

Accessories: (2) Map Hooks per 48" of Map Rail. (1) Flag holder

per board.

• All aluminum extrusions have a mininum thickness of 0.062"