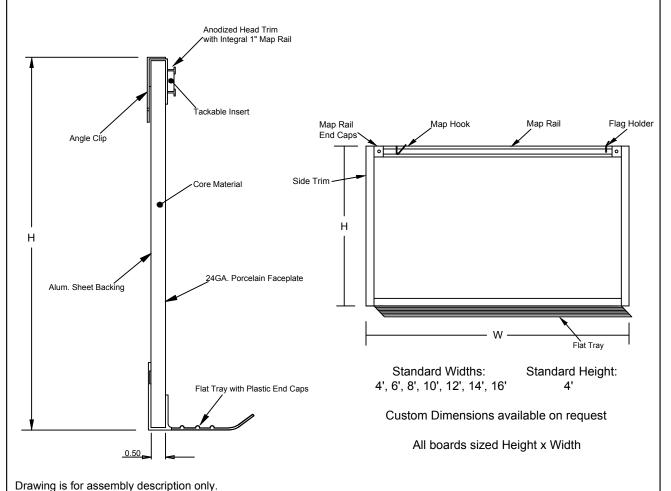

## N103-1B Series

Markerboard, Particleboard Core, Wide Trim, Flat Tray, 1" Maprail, Type II Vinyl

| Job #:      |
|-------------|
| Item #:     |
| Quantity #: |

Components are not to scale for clarity purposes.

Facesheet: 24 GA. Porcelain Enameled Steel - Medium Gloss.

Core: 1/2" Particleboard.

Backsheet: Aluminum Foil.

Trim: 1 1/4" Wide Flat Trim - Anodized Aluminum.

Tray: Flat Tray - Anodized Aluminum.

Maprail: 1" - Anodized Aluminum.

Tackable Maprail Insert: Vinyl-Type II on 1/4" Natural Cork.

Accessories: (2) Map Hooks per 48" of Map Rail. (1) Flag holder

per board.

All aluminum extrusions have a mininum thickness of 0.062"