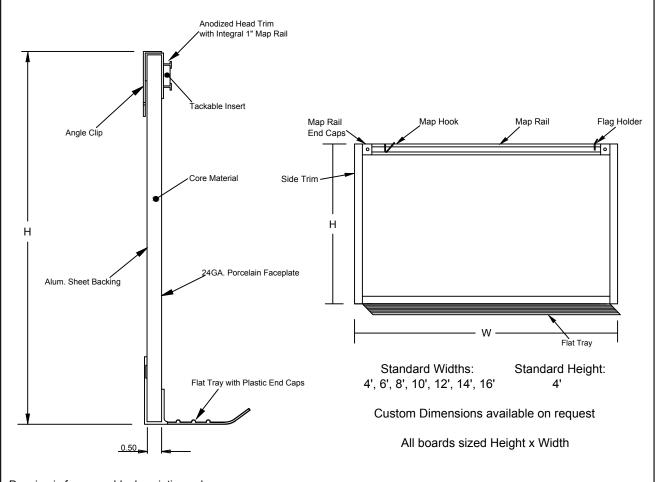

## N103-1A Series

Markerboard, Particleboard Core, Wide Trim, Flat Tray, 1" Maprail, Type I Vinyl

| Job #:      |
|-------------|
| Item #:     |
| Quantity #: |

Drawing is for assembly description only.

Components are not to scale for clarity purposes.

Facesheet: 24 GA. Porcelain Enameled Steel - Medium Gloss.

Core: 1/2" Particleboard.

Backsheet: Aluminum Foil.

Trim: 1 1/4" Wide Flat Trim - Anodized Aluminum.

Tray: Flat Tray - Anodized Aluminum.

Maprail: 1" - Anodized Aluminum.

Tackable Maprail Insert: Vinyl-Type I on 1/4" Natural Cork.

Accessories: (2) Map Hooks per 48" of Map Rail. (1) Flag holder

per board.

• All aluminum extrusions have a mininum thickness of 0.062"