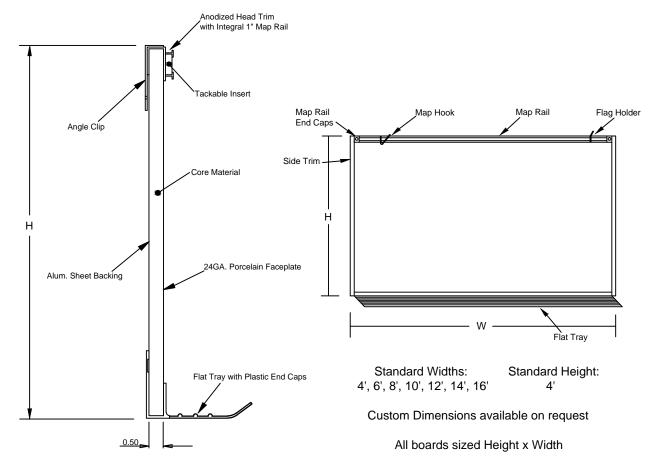

## N101-1C Series

Markerboard, Particleboard Core, Flat Trim, Flat Tray, 1" Maprail, Colored Cork

| Job #:      |  |
|-------------|--|
| Item #:     |  |
| Quantity #: |  |

Drawing is for assembly description only. Components are not to scale for clarity purposes.

Facesheet: 24 GA. Porcelain Enameled Steel - Medium Gloss.

Core: 1/2" Particleboard.

Backsheet: Aluminum Foil.

Trim: 3/4" Flat Trim - Anodized Aluminum.

Tray: Flat Tray - Anodized Aluminum.

Maprail: 1" - Anodized Aluminum

Tackable Maprail Insert: 1/4" Colored Cork.

Accessories: (2) Map Hooks per 48" of Map Rail. (1) Flag holder

per board.

All aluminum extrusions have a mininum thickness of 0.062"