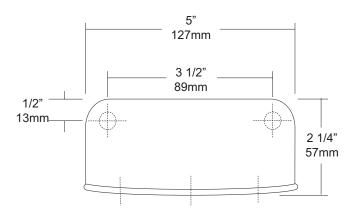

## SPECIFICATIONS INSTALLATION

**Shell:** Fabricated of #7 gauge stainless steel with a #4 satin finish, formed from a single piece of stainless steel. Unit is equipped with three (3) drain holes. Welded anchor nuts will receive 1/4"-20 studs

**Mounting:** Concealed type mounting requires in wall backing and anchoring devices. This type unit is for chase walls.

Overall Size: 5"W x 2 1/4"H x 2 13/16"D

127mm x 57mm x 68mm

Transfer mounting point locations to wall surface and drill holes to except welded studs and rod. Determine the wall thickness to install threaded securing rod. Cut rod to desired length and secure to back side of wall with back plate. Nuts and washers are not supplied.