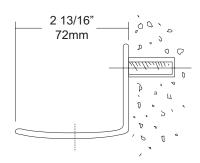

**Mounting:** Concealed type mounting requires in wall backing and anchoring devices. This type unit is for chase walls.

Overall Size: 5"W x 2 1/4"H x 2 13/16"D

127mm x 57mm x 68mm

Transfer mounting point locations to wall surface and drill holes to except welded studs and rod. Determine the wall thickness to install threaded securing rod. Cut rod to desired length and secure to back side of wall with back plate. Nuts and washers are not supplied.