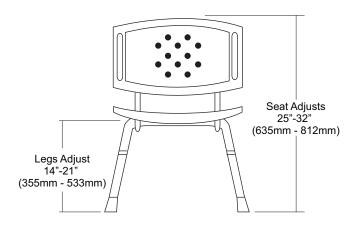

Overall Size: 20"W x 12 1/8"D (seating area)

508mm x 267mm

Adjustable Height: Seat: 14" - 21" (356mm-533mm) Adjustable backrest: 25" - 32" (635mm - 812mm) Since this is a removable tub seat, no hardware or wall openings are required. Do not stand on seat.