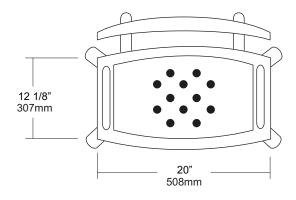

Overall Size: 20"W x 12 1/8"D (seating area)

508mm x 267mm

Adjustable Height: Seat: 14" - 21" (356mm-533mm) Adjustable backrest: 25" - 32" (635mm - 812mm) Since this is a removable tub seat, no hardware or wall openings are required. Do not stand on seat.