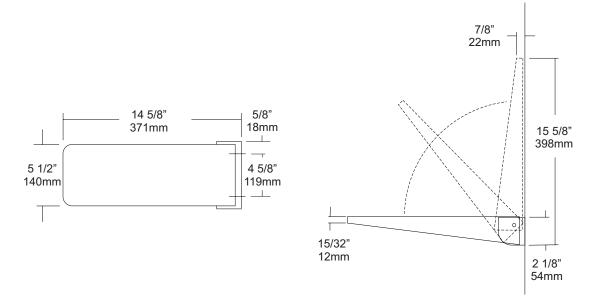

**Spring:** Heavy duty internal spring will allow shelf to return to the up-right position when not in use.

Overall Size: 145/8"L x 51/2"W

398mm x 140mm

Place shelf on mounting surface making sure unit is level. Transfer mounting points and drill pilot holes. Secure unit to wall with proper fasteners per application. Shelf is manually lowered and maintains the extended position by having weight placed on shelf. Shelf will retract to the up-right position after the weight has been removed.