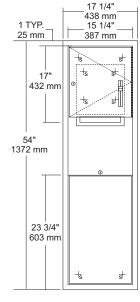

Hinge: Full length, heavy duty, stainless steel piano type hinge.

**Collars:** Fabricated of #22 ga stainless steel, finished to match cabinet.

(semi-recessed and surface mounted)

Overall Size: 17 1/4"W x 54"H x 12"D

438mm x 1372mm 305mm

Wall Opening: 15 3/4"W x 52 1/2"H x 10"D

400mm x 1334mm x 254mm

Waste Capacity: 17 gallons (2.15 cu ft)

Towel Capacity: One standard size roll of 8" or 9" wide. (Use only non-

perforated towels). One stub roll up to 2 3/4" OD

\*Recommended 600ft roll for best results.