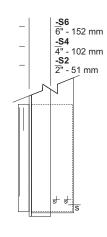

U660AW-S2: Semi-Rec. with 2" collar, 8"wall opening,203mm U660AW-S4: Semi-Rec. with 4" collar, 6"wall opening,152mm U660AW-S6: Semi-Rec. with 6" collar, 4"wall opening,102mm U660AW-SM: Full surface mounted collar.