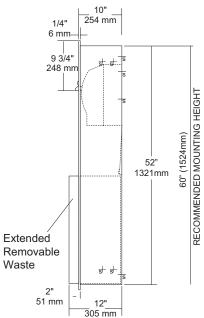

Removable Extended Waste: Fabricated of #22 ga stainless steel #4 satin finish with all leading edges to have a radius. Unit is secured in place by a bottom bracket guide and top lock. Embossed tabs allow liners to be held in place.

## INSTALLATION

Coordinate installation with architect and contractor to avoid interference with pipes, vents, etc. Provide a rough wall opening 15 3/4"W x 52 1/2"H. Required wall depth, will depend if full or semirecessing is required. If collar is required, slide collar over the back before installing into wall. Remove waste from cabinet and mount unit plumb and true in opening with proper fasteners per application. Secure waste in cabinet and load paper towels. Controls and or mechanisms should operate with one hand and force required to activate controls shall be no greater than 5 lbs. (4.27.4)