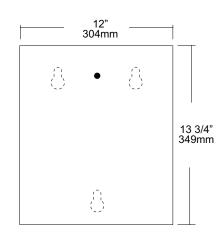

cabinet body.

Overall Size: 12"W x 13 3/4"H x 5 1/2"D

305mm x 349mm x 140mm

Waste Capacity: 5 gallons (.66 cu ft)

Options:

-CV: Covered Waste -VL7: 7 gallon liner