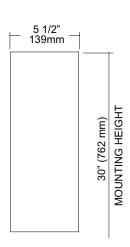

cabinet body.

Overall Size: 12"W x 13 3/4"H x 5 1/2"D

305mm x 349mm x 140mm

Waste Capacity: 5 gallons (.66 cu ft)

Options:

-CV: Covered Waste -VL7: 7 gallon liner

## INSTALLATION

Provide an area on wall surface at desired or specified location. Hold unit to wall surface, making sure unit is level and transfer mounting points. Drill pilot holes. Using proper fasteners per application, secure unit to wall surface.