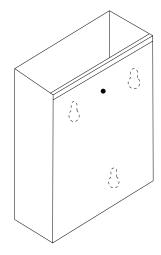

## U450-5

Surface Mounted Waste Receptacle

| JOB #:    |
|-----------|
| ITEM #:   |
| QUANTITY: |

Revision 03/11

| MOUNTING | HANDING | TYPE | SIZE | OTHER |
|----------|---------|------|------|-------|
|          |         |      |      |       |

## **SPECIFICATIONS**

**Waste:** Fabricated of #22 ga stainless steel with a #4 satin finish on all exposed surfaces. All leading edges are hemmed and have a radius to prevent injury.

Back: Fabricated of stainless steel formed for rigidity with multiple welds to

cabinet body.

Overall Size: 12"W x 13 3/4"H x 5 1/2"D

305mm x 349mm x 140mm

Waste Capacity: 5 gallons (.66 cu ft)

Options:

-CV: Covered Waste -VL7: 7 gallon liner