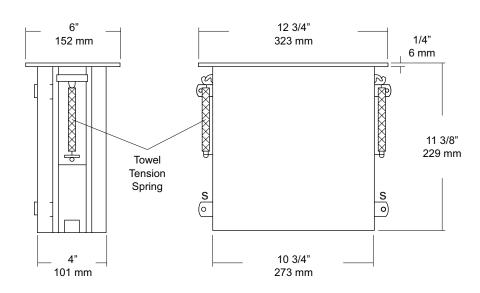

### SPECIFICATIONS

**Cabinet:** Fabricated of #22 gauge stainless steel with a #4 satin finish on all exposed surfaces.

**Flange:** Fabricated of #22 gauge stainless steel with a #4 satin finish. Returns are 1/4" to countertop for maximum strength.

**Dispenser:** Towel retainers are fabricated of #22 gauge stainless steel. Dispenser is equipped with a spring loaded towel tray

**Capacity:** 300 c-fold or 400 multifold **Overall Size:** 6"W x 12 3/4"L x 11 3/8"D

**152mm x 324mm x 289mm Vanity Opening:** 4 1/2"W x 12 1/4"L

114mm x 311mm

### **INSTALLATION**

Provide a countertop opening 4 1/2"W x 12 1/4"L. Bend mounting tabs in, towards the cabinet and insert into countertop opening. Make sure unit is flush with countertop. Bend back tabs and mount unit at points indicated by "S" on drawing. Coordinate installation with architect or contractor to avoid interference with pipes.