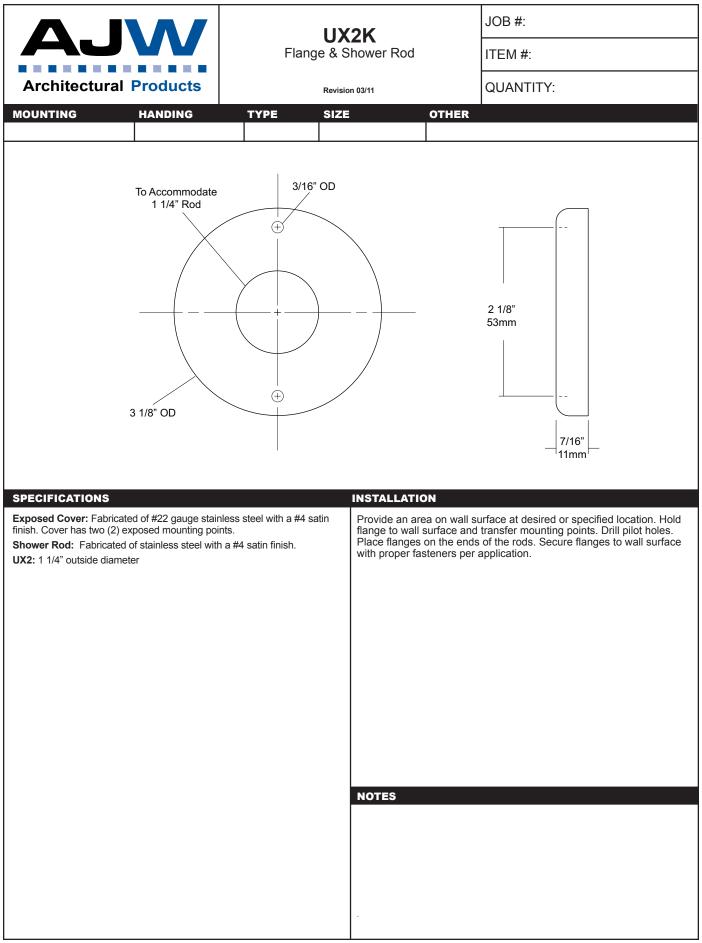

## INSTALLATION

Recommended: UX169 stainless steel shower curtain hooks to connect to AJW shower curtain rods. Various types of flanges are available to secure rod and curtain to mounting surface (exposed and concealed).