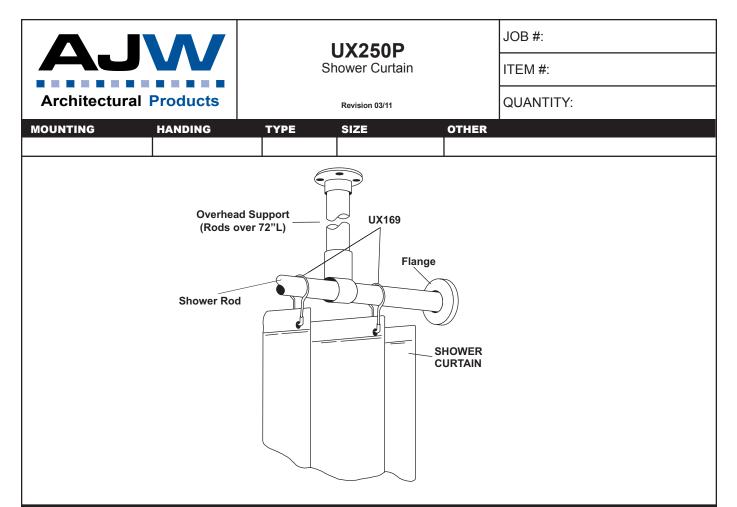

\*UX1-V/UX2-V: Overhead s/s supports for oversized shower rods. (For shower rods over 72" in length an overhead support is recommended)

UX1-V: 1" OD shower rods.

UX2-V: 1 1/4" OD shower rods.

## INSTALLATION

Recommended: UX169 stainless steel shower curtain hooks to connect to AJW shower curtain rods. Various types of flanges are available to secure rod and curtain to mounting surface (exposed and concealed).

Measuring Curtains: Curtains are measured W x H. The same curtain will fit a 1 or 1 1/4" diameter rod.

NOTES

Formerly Model #: 250P

This information is subject to change without formal notice. If you need additional help, AJW has a technical support staff that is ready to assist you by phone: (845) 562-3332, fax: (845)562-3391, email: engineering@ajw.com or visit our website: www.ajw.com. Copyright © 2013 AJW Architectural Products