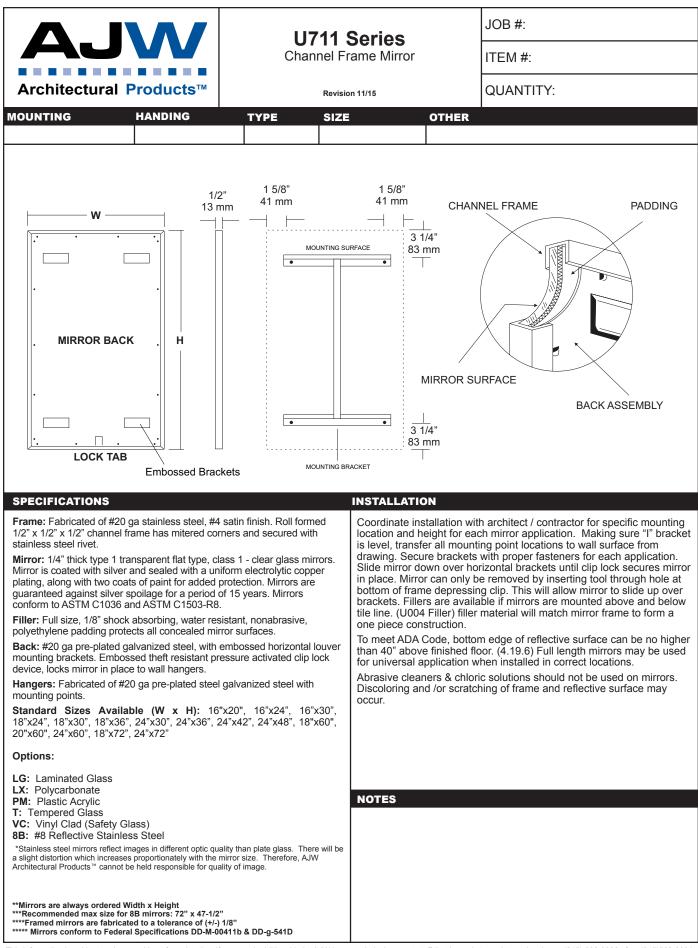

satin finish on all<br>ed and have a radius to               | INSTALLATION<br>Provide an area on w<br>unit to wall surface, n | vall surface at da | esired or specified location. Hold<br>is level and transfer mounting<br>fasteners per application, secure |  |  |
| Waste Capacity: 5 gallons (.66 cu ft)<br>Options:<br>-CV: Covered Waste<br>-VL7: 7 gallon liner                                                                                                                                                                    |                                                                     | NOTES                                                           |                    |                                                                                                           |  |  |



This information is subject to change without formal notice. If you need additional help, AJW has a technical support staff that is ready to assist you by phone: (845) 562-3332, fax: (845)562-3391, email: engineering@ajw.com or visit our website: www.ajw.com. Copyright © 2013 AJW Architectural Products





## **SPECIFICATIONS & INSTALLATION**

FLANGE INFORMATION

**Tubing:** Fabricated of #18 ga stainless steel with a #4 satin finish. Available in 1 1/2" outside diameter. All bends are formed by an automatic mandrel bending process. All bars maintain a constant 1 1/2" offset.

Finish: Standard finish is a #4 satin finish. For a non-slip finish (peened) add suffix X to model number. (Ex. UG3X-G)

**Flanges:** Snap flanges are fabricated of 3" diameter, 3/8" deep drawn #22 ga stainless st