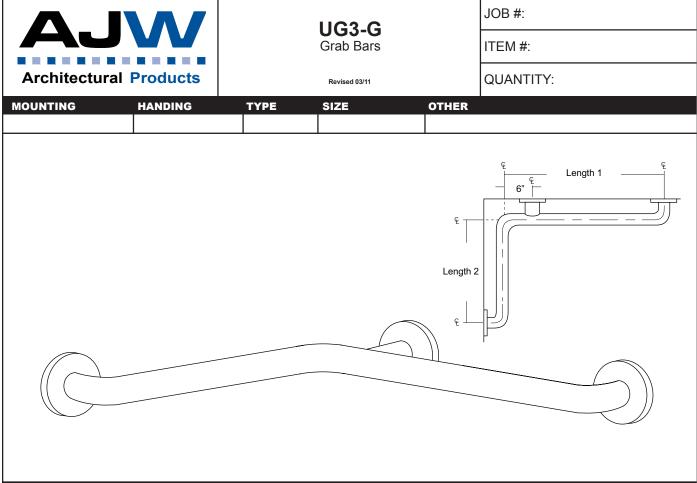

## **SPECIFICATIONS & INSTALLATION**

FLANGE INFORMATION

**Tubing:** Fabricated of #18 ga stainless steel with a #4 satin finish. Available in 1 1/2" outside diameter. All bends are formed by an automatic mandrel bending process. All bars maintain a constant 1 1/2" offset.

Finish: Standard finish is a #4 satin finish. For a non-slip finish (peened) add suffix X to model number. (Ex. UG3X-G)

**Flanges:** Snap flanges are fabricated of 3" diameter, 3/8" deep drawn #22 ga stainless steel with #4 satin finish to match tubing. Flanges have dimples that secure over mounting plate.

**Strength:** Bars with a 1 1/2" offset clearance will support loads in excess of 900lbs when properly installed. Bars with greater offsets will support loads up to 250lbs when properly installed.

**Installation:** Before installing grab bars, verify with all state and local codes for requirements on bar diameter and type finish. Recommended mounting heights for grab bars are 33" - 36" centerline above finished floor. All mounting of grab bars when possible should have in wall mounting back plates. Find centerline mounting points and place bar on line making sure to be on center. Transfer mounting points (3 per flange) to wall. Drill pilot holes and secure bar with proper anchors per application. Snap cover over mounting plate.

Standard Lengths (Other sizes available upon request): 30" x 16", 30" x 18", 36" x 18", 36" x 24", 42" x 36", 54" x 36"

| NOTES |  |  |
|-------|--|--|
|       |  |  |
|       |  |  |
|       |  |  |
|       |  |  |
|       |  |  |