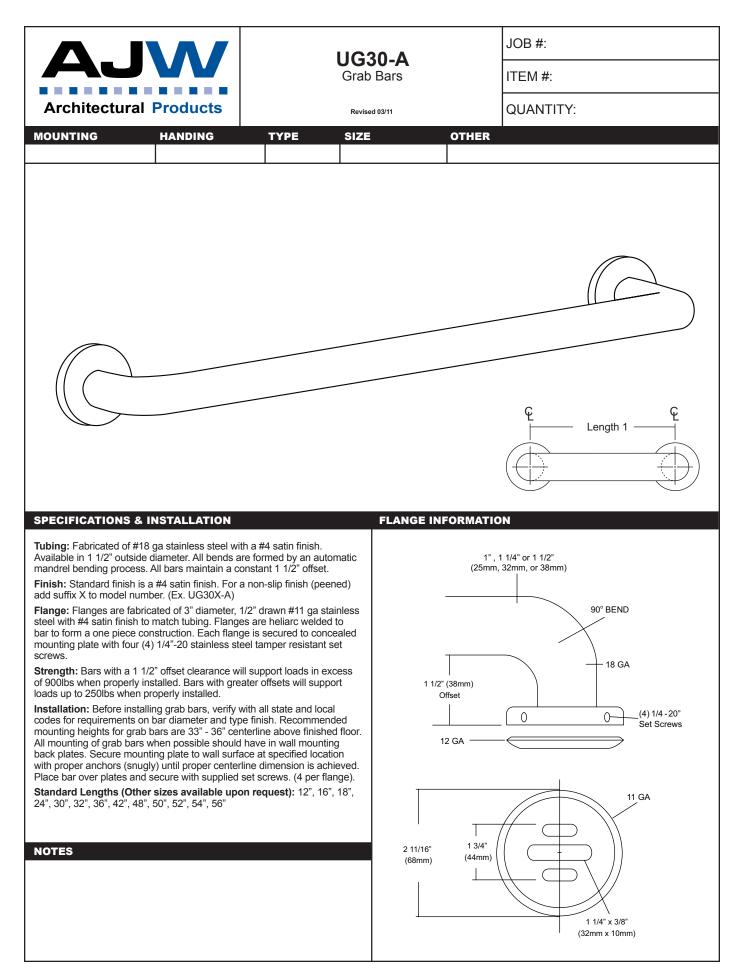

## **SPECIFICATIONS & INSTALLATION**

FLANGE INFORMATION

**Tubing:** Fabricated of #18 ga stainless steel with a #4 satin finish. Available in 1 1/2" outside diameter. All bends are formed by an automatic mandrel bending process. All bars maintain a constant 1 1/2" offset.

Finish: Standard finish is a #4 satin finish. For a non-slip finish (peened) add suffix X to model number. (Ex. UG3X-G)

**Flanges:** Snap flanges are fabricated of 3" diameter, 3/8" deep drawn #22 ga stainless steel with #4 satin finish to match tubing. Flanges have dimples that secure over mounting plate.

**Strength:** Bars with a 1 1/2" offset clearance will support loads in excess of 900lbs when properly installed. Bars with greater offsets will support loads up to 250lbs when properly installed.

**Installation:** Before installing grab bars, verify with all state and local codes for requirements on bar diameter and type finish. Recommended mounting heights for grab bars are 33" - 36" centerline above finished floor. All mounting of grab bars when possible should have in wall mounting back plates. Find centerline mounting points and place bar on line making sure to be on center. Transfer mounting points (3 per flange) to wall. Drill pilot holes and secure bar with proper anchors per application. Snap cover over mounting plate.

Standard Lengths (Other sizes available upon request): 30" x 16", 30" x 18", 36" x 18", 36" x 24", 42" x 36", 54" x 36"

| NOTES |  |  |
|-------|--|--|
|       |  |  |
|       |  |  |
|       |  |  |
|       |  |  |
|       |  |  |