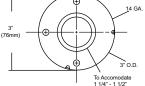

## **SPECIFICATIONS & INSTALLATION**

FLANGE INFORMATION

**Tubing:** Fabricated of #18 ga stainless steel with a #4 satin finish. Available in 1 1/2" outside diameter. All bends are formed by an automatic mandrel bending process. All bars maintain a constant 1 1/2" offset.

Finish: Standard finish is a #4 satin finish. For a non-slip finish (peened) add suffix X to model number. (Ex. UG3X-G)

**Flanges:** Snap flanges are fabricated of 3" diameter, 3/8" deep drawn #22 ga stainless steel with #4 satin finish to match tubing. Flanges have dimples that secure over mounting plate.