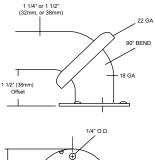

## **SPECIFICATIONS & INSTALLATION**

FLANGE INFORMATION

**Tubing:** Fabricated of #18 ga stainless steel with a #4 satin finish. Available in 1 1/2" outside diameter. All bends are formed by an automatic mandrel bending process. All bars maintain a constant 1 1/2" offset.

Finish: Standard finish is a #4 satin finish. For a non-slip finish (peened) add suffix X to model number. (Ex. UG3X-G)

**Flanges:** Snap flanges are fabricated of 3" diameter, 3/8" deep drawn #22 ga stainless steel with #4 satin finish to match tubing. Flanges have dimples that secure over mounting plate.