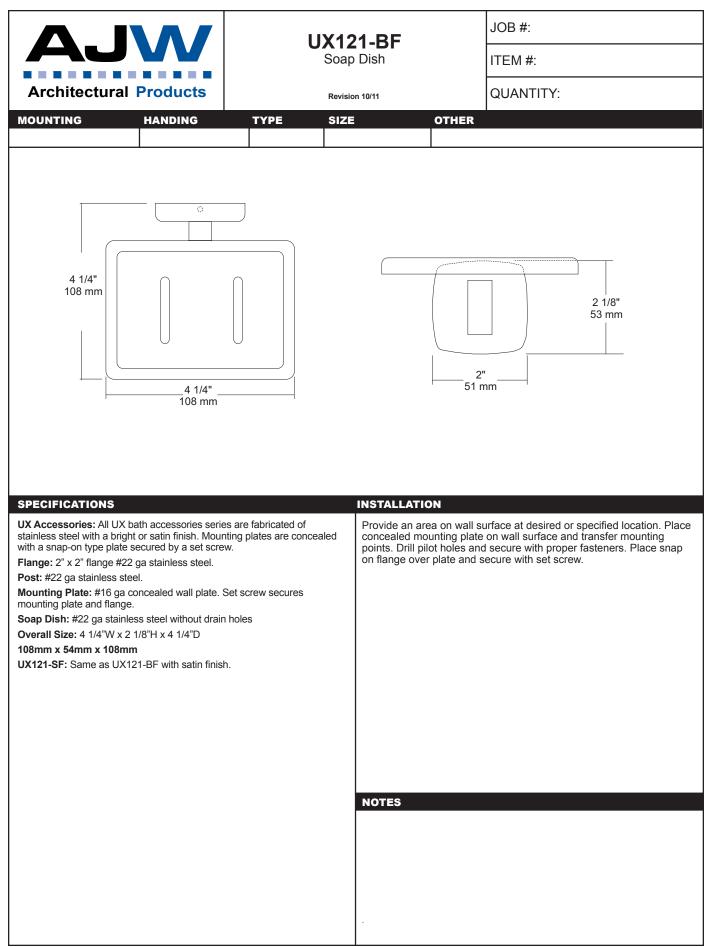

rly installed.

**Installation:** Before installing grab bars, verify with all state and local codes for requirements on bar diameter and type finish. Recommended mounting heights for grab bars are 33" - 36" centerline above finished floor. All mounting of grab bars when possible should have in wall mounting back plates. Find centerline mounting points and place bar on line making sure to be on center. Transfer mounting points (3 per flange) to wall. Drill pilot holes and secure bar with proper anchors per application. Snap cover over mounting plate.

Standard Lengths (Other sizes available upon request): 30" x 16", 30" x 18", 36" x 18", 36" x 24", 42" x 36", 54" x 36"

| NOTES |  |  |
|-------|--|--|
|       |  |  |
|       |  |  |
|       |  |  |
|       |  |  |
|       |  |  |