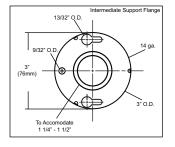

Finish: Standard finish is a #4 satin finish. For a non-slip finish (peened) add suffix X to model number. (Ex. UG3X-G)

**Flanges:** Snap flanges are fabricated of 3" diameter, 3/8" deep drawn #22 ga stainless steel with #4 satin finish to match tubing. Flanges have dimples that secure over mounting plate.

**Strength:** Bars with a 1 1/2" offset clearance will support loads in excess of 900lbs when properly installed. Bars with greater offsets will support loads up to 250lbs when properly installed.

**Installation:** Before installing grab bars, verify with all state and local codes for requirements on bar diameter and type finish. Recommended mounting heights for grab bars are 33" - 36" centerline above finished floor. All mounting of grab bars when possible should have in wall mounting back plates. Find centerline mounting points and place bar on line making sure to be on center. Transfer mounting points (3 per flange) to wall. Drill pilot holes and secure bar with proper anchors per application. Snap cover over mounting plate.