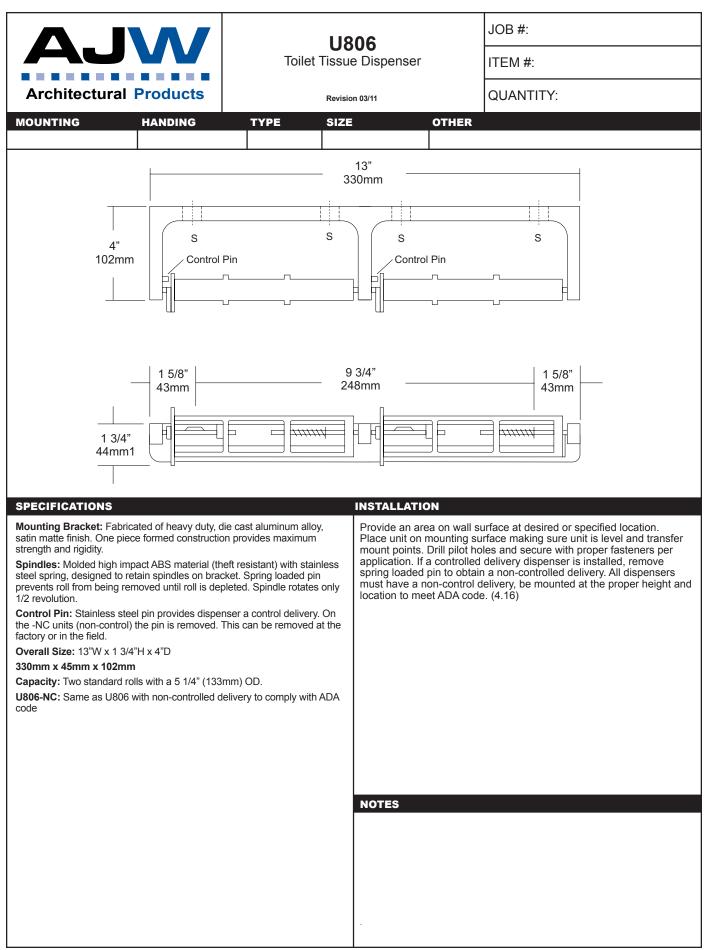

>Options:<br>-CV: Covered Waste<br>-VL7: 7 gallon liner                                                                                                                                                                    |                                                                     | NOTES                                                           |                    |                                                                                                           |  |  |



This information is subject to change without formal notice. If you need additional help, AJW has a technical support staff that is ready to assist you by phone: (845) 562-3332, fax: (845)562-3391, email: engineering@ajw.com or visit our website: www.ajw.com. Copyright © 2013 AJW Architectural Products





## **SPECIFICATIONS & INSTALLATION**

FLANGE INFORMATION

**Tubing:** Fabricated of #18 ga stainless steel with a #4 satin finish. Available in 1 1/2" outside diameter. All bends are formed by an automatic mandrel bending process. All bars maintain a constant 1 1/2" offset.

Finish: Standard finish is a #4 satin finish. For a non-slip finish (peened) add suffix X to model number. (Ex. UG3X-G)

**Flanges:** Snap flanges are fabricated of 3" diameter, 3/8" deep drawn #22 ga stainless steel with #4 satin finish to match tubing. Flanges have dimples that secure over mounting plate.

**Strength:** Bars with a 1 1/2" offset clearance will support loads in excess of 900lbs when properly installed. Bars with greater offsets will support loads up to 250lbs when properly installed.

**Installati