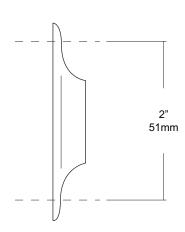

## UX1B FLANGE & SHOWER ROD

| Job #:    |  |
|-----------|--|
| Item #:   |  |
| Quantity: |  |

| MOUNTING | HANDING | TYPE | SIZE | OTHER |
|----------|---------|------|------|-------|
|          |         |      |      |       |

## SPECIFICATIONS INSTALLATION

**Exposed Cover:** Fabricated of type 304 #22 gauge stainless steel with a #4 satin finish. Cover has 2 (2) exposed mounting points.

**Shower Rod:** Fabricated of type 304 stainless steel with a #4 satin finish. **UX2:** 1" outside diameter