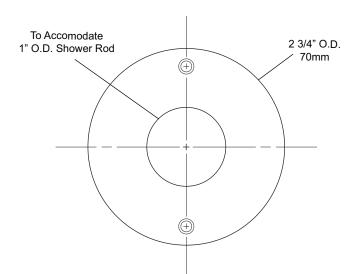

## UX1B FLANGE & SHOWER ROD

| Job #:    |  |
|-----------|--|
| Item #:   |  |
| Quantity: |  |

| MOUNTING | HANDING | TYPE | SIZE | OTHER |
|----------|---------|------|------|-------|
|          |         |      |      |       |

## SPECIFICATIONS INSTALLATION

**Exposed Cover:** Fabricated of type 304 #22 gauge stainless steel with a #4 satin finish. Cover has 2 (2) exposed mounting points.

**Shower Rod:** Fabricated of type 304 stainless steel with a #4 satin finish. **UX2:** 1" outside diameter