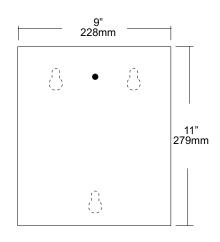

**Overall Size:** 9"W x 11"H x 4"D **229mm x 279mm x 102mm Waste Capacity:** 2 gallons (.26 cu ft)

Options:

**-CV:** Covered Waste **-VL3:** 2.75 Gallon Liner