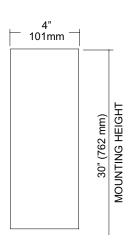

**Overall Size:** 9"W x 11"H x 4"D **229mm x 279mm x 102mm Waste Capacity:** 2 gallons (.26 cu ft)

Options:

**-CV:** Covered Waste **-VL3:** 2.75 Gallon Liner

## INSTALLATION

Provide an area on wall surface at desired or specified location. Hold unit to wall surface, making sure unit is level and transfer mounting points. Drill pilot holes. Using proper fasteners per application, secure unit to wall surface.