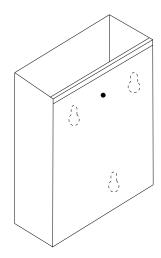

## U450-2

Surface Mounted Waste Receptacle

| JOB #:    |
|-----------|
| ITEM #:   |
| QUANTITY: |

Revision 03/11

| MOUNTING | HANDING | TYPE | SIZE | OTHER |
|----------|---------|------|------|-------|
|          |         |      |      |       |

## **SPECIFICATIONS**

**Waste:** Fabricated of #22 ga stainless steel with a #4 satin finish on all exposed surfaces. All leading edges are hemmed and have a radius to prevent injury.

**Back:** Fabricated of stainless steel formed for rigidity with multiple welds to cabinet body.