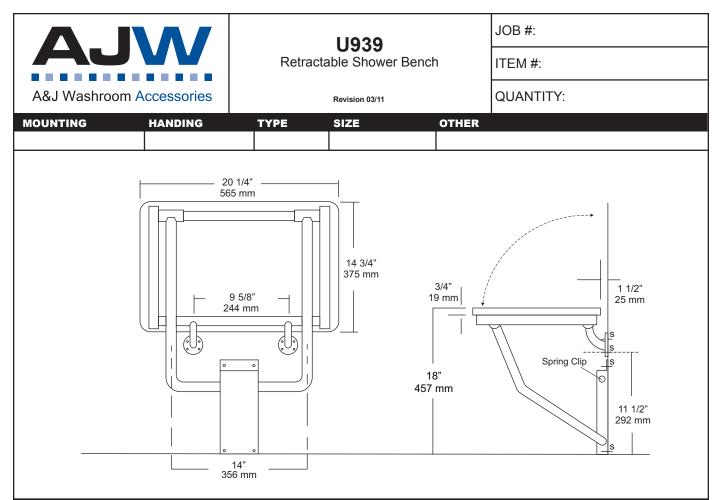

## SPECIFICATIONS

**Seat:** Fabricated of 3/4" thick, one piece polymers (white) with all leading edges having a radius to prevent injury. Seat is secured to frame with carriage bolts and acorn nuts.

Tubing: Fabricated of #18 ga stainless steel with #4 satin finish.

Main Frame: 1 1/4" diameter square tubing with capped ends.

Flanges: #18 gauge stainless steel with four (4) countersunk exposed mounting points. Under slung supports have a 1 1/4" OD. (Satin finish)

**Mounting Bracket:** #14 ga stainless steel "hat" style bracket with 4 mounting support points. Bracket acts as a guide to raise and lower seat platform and is equipped with four (4) points to secure to wall surface. For maximum support, bracket is mounted so the bottom is set on the finished floor surface. Seat will remain in an upright position when not in use by means of a spring clip.

Overall Size: 20 1/4"W x 14 3/4"D (seating area)

## 514mm x 374mm

\*Wall to floor mounting design provides equal distribution of weight to ensure safe operation.

## INSTALLATION

To comply with ADA Code, seat should be mounted at a height 17"-19" above finished floor. Check all state and local codes for building requirements. Recommend in wall mounting on all shower seats. (BP10) Place seat up against wall making sure the extended part of seat has an offset no more than 1 1/2" away from wall. (Same as grab bar) Transfer mounting points to wall surface and drill pilot holes. Secure seat to surface with proper fasteners per each application. Snugly secure seat to surface and check seat to be level. If seat is level raise and lower seat to check path of travel. Finish securing seat after checking seat for proper operation. When properly mounted seat will support up to 250 lbs and will conform with ADA Code 4.21.3 and 4.26.3