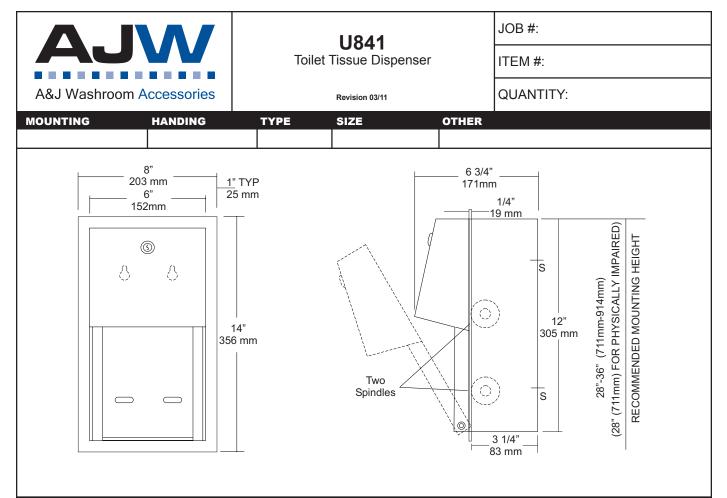

**Spindles:** (U005) Fabricated of one-piece molded high impact black ABS material.

Overall Size: 8"W x 14"H x 6 3/4"D

203mm x 356mm x 171mm

Wall Opening: 6 3/8"W x 12 3/8"H x 3 5/8"D

162mm x 314mm x 93mm

## INSTALLATION

Coordinate installation with architect or contractor to avoid pipes, vents, etc. Provide a rough wall opening in mounting surface at desired or specified location. Open cabinet, remove spindles and insert into opening. Secure unit with proper fasteners per each application. Load toilet tissue on rollers, place in concealed track and close hood. Raise lower roll against upper and take hand away. Lower roll should fall into place with upper roll remaining up above the hood line. If loaded properly, top roll will not fall for use until bottom roll has been depleted. When servicing dispenser, full rolls must be used on both spindles to insure proper operation.

To meet ADA code, dispensers cannot have any type of control delivery. (4.16)

NOTES

Formerly Model #: U841A

This information is subject to change without formal notice. If you need additional help, AJW has a technical support staff that is ready to assist you by phone: (845) 562-3332, fax: (845) 562-3391, email: engineering@ajwashroom.com or visit our website: www.ajwashroom.com. Copyright © 2011 A&J Washroom Accessories