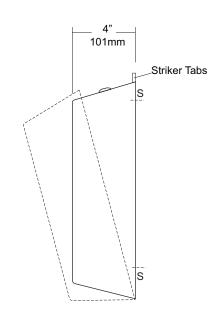

### SPECIFICATIONS

**Cabinet:** #22 ga. stainless steel with #4 satin finish. Striker tabs prevents damage to mounting surface when cover is closed. (Unibody design)

Cabinet Back: #22 ga stainless steel with embossed towel guides.

**Hinges:** Full length, heavy duty, stainless steel , piano type hinge. (Welded, no rivets)

Locks: Pin tumbler, commercial quality, keyed like all other AJW cabinets.

Towel Dispenser: Area is hemmed to prevent towel tearing and injury.

Overall Size: 11"W x 14 1/2"H x 4"D (stainless steel)

279mm x 368mm x 102mm

Capacity: 400 c-fold or 525 multifold

Options:

-TK: Twist lock in lieu of keyed lock.