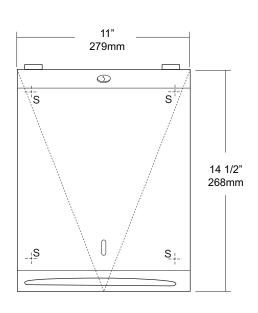

### SPECIFICATIONS

**Cabinet:** #22 ga. stainless steel with #4 satin finish. Striker tabs prevents damage to mounting surface when cover is closed. (Unibody design)

Cabinet Back: #22 ga stainless steel with embossed towel guides.

**Hinges:** Full length, heavy duty, stainless steel , piano type hinge. (Welded, no rivets)

Locks: Pin tumbler, commercial quality, keyed like all other AJW cabinets.

Towel Dispenser: Area is hemmed to prevent towel tearing and injury.

Overall Size: 11"W x 14 1/2"H x 4"D (stainless steel)

279mm x 368mm x 102mm

Capacity: 400 c-fold or 525 multifold

Options:

-TK: Twist lock in lieu of keyed lock.