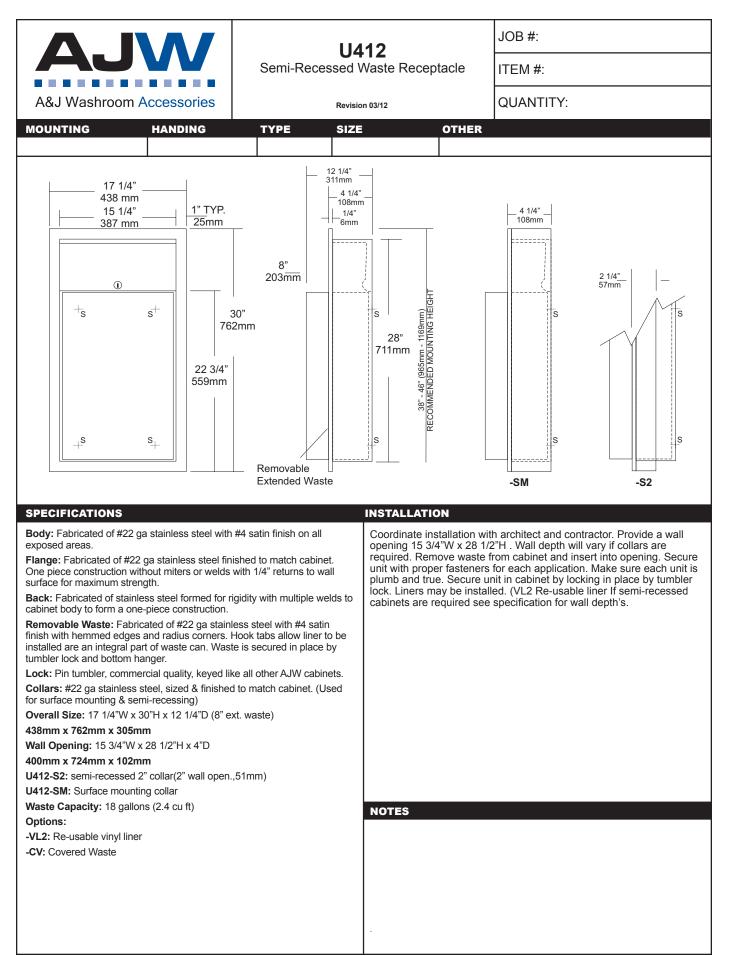

This information is subject to change without formal notice. If you need additional help, AJW has a technical support staff that is ready to assist you by phone: (845) 562-3332, fax: (845) 562-3391, email: engineering@ajwashroom.com or visit our website: www.ajwashroom.com. Copyright © 2012 A&J Washroom Accessories