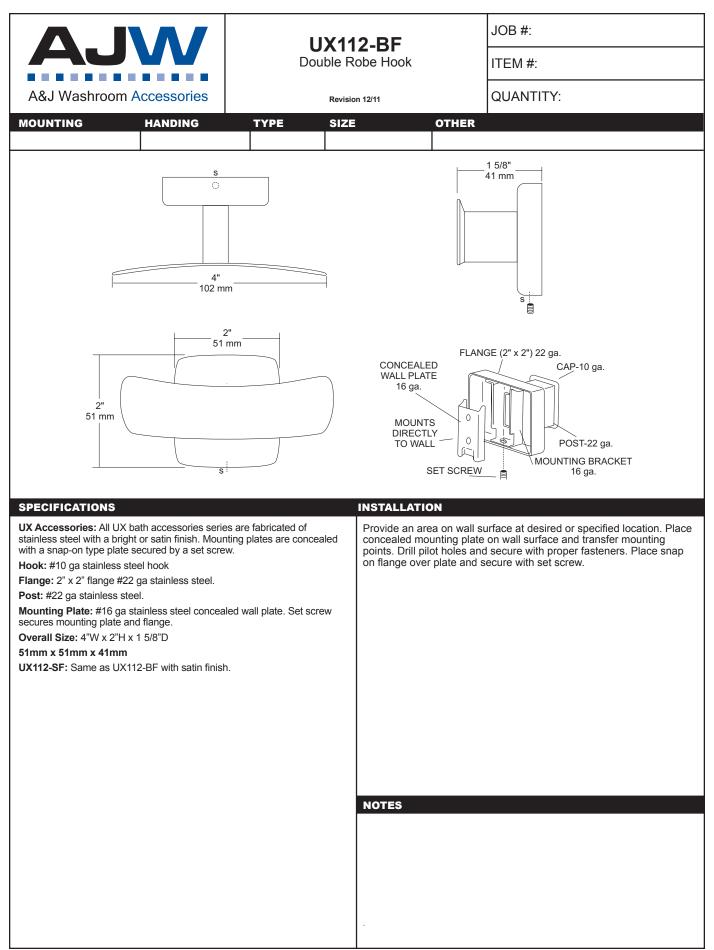

This information is subject to change without formal notice. If you need additional help, AJW has a technical support staff that is ready to assist you by phone: (845) 562-3332, fax: (845)562-3391, email: engineering@ajwashroom.com or visit our website: www.ajwashroom.com. Copyright © 2012 A&J Washroom Accessories