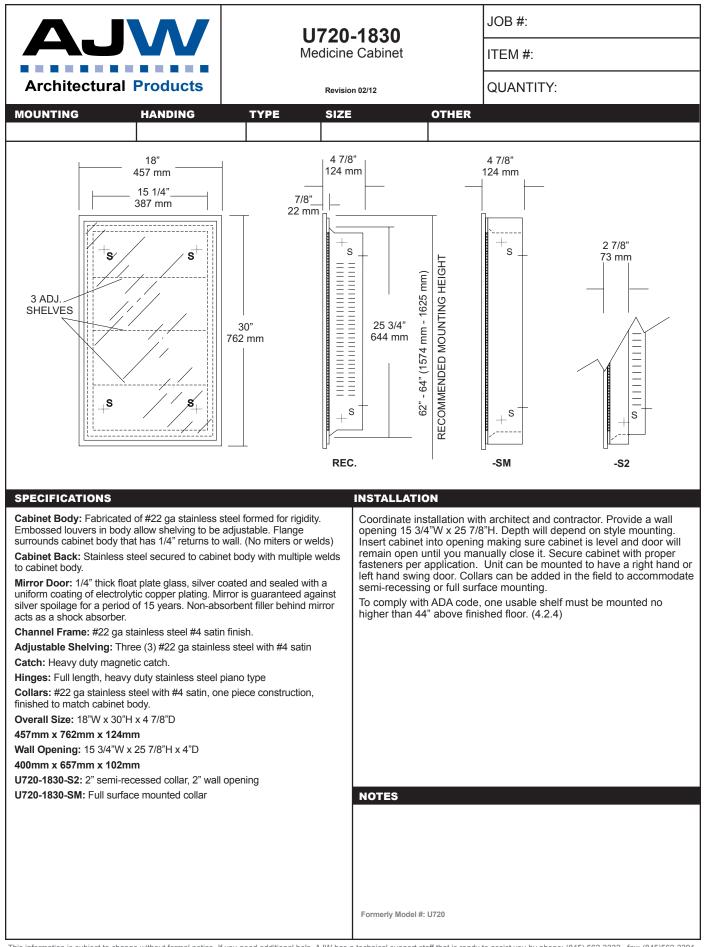

| Date         | 01/16/2014    |
|--------------|---------------|
| Project Name | DORM          |
| Attn         | JON           |
| From         | JON           |
| Phone        | (518)434-2556 |
| Fax          |               |
| Email        |               |

WASHROOM PARTITIONS | WASHROOM ACCESSORIES | STORAGE SYSTEMS | VISUAL DISPLAY PRODUCTS

509 TEMPLE HILL RD. NEW WINDSOR NY 12553 P. 845.562.3332 F. 845.562.3391 AJW.COM



This information is subject to change without formal notice. If you need additional help, AJW has a technical support staff that is ready to assist you by phone: (845) 562-3332, fax: (845)562-3391, email: engineering@ajw.com or visit our website: www.ajw.com. Copyright © 2013 AJW Architectural Products



This information is subject to change without formal notice. If you need additional help, AJW has a technical support staff that is ready to assist you by phone: (845) 562-3332, fax: (845)562-3391, email: engineering@ajw.com or visit our website: www.ajw.com. Copyright © 2013 AJW Architectural Products



This information is subject to change without formal notice. If you need additional help, AJW has a technical support staff that is ready to assist you by phone: (845) 562-3332, fax: (