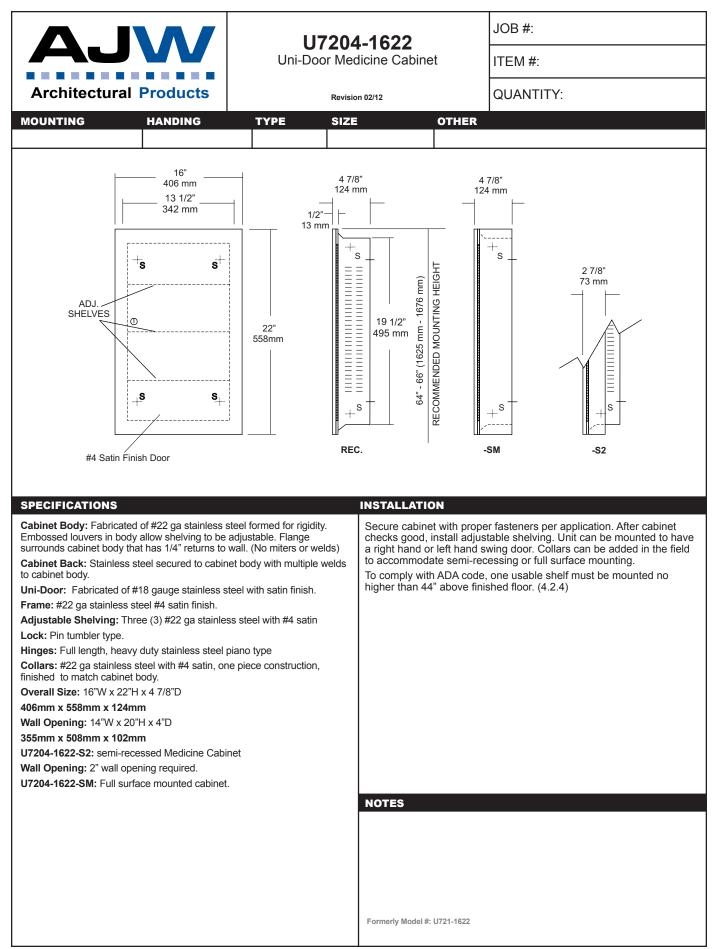

| Date         | 01/16/2014    |
|--------------|---------------|
| Project Name | DORM          |
| Attn         | JON           |
| From         | JON           |
| Phone        | (518)434-2556 |
| Fax          |               |
| Email        |               |

WASHROOM PARTITIONS | WASHROOM ACCESSORIES | STORAGE SYSTEMS | VISUAL DISPLAY PRODUCTS

509 TEMPLE HILL RD. NEW WINDSOR NY 12553 P. 845.562.3332 F. 845.562.3391 AJW.COM



This information is subject to change without formal notice. If you need additional help, AJW has a technical support staff that is ready to assist you by phone: (845) 562-3332, fax: (845)562-3391, email: engineering@ajw.com or visit our website: www.ajw.com. Copyright © 2013 AJW Architectural Products



This information is subject to change without formal notice. If you need additional help, AJW has a technical support staff that is ready to assist you by phone: (845) 562-3332, fax: (845)562-3391, email: engineering@ajw.com or visit our website: www.ajw.com. Copyright © 2013 AJW Architectural Products



This information is subject to change without formal notice. If you need additional help, AJW has a technical support staff that is ready to assist you by phone: (845) 562-3332, fax: (845)562-3391, email: engineering@ajw.com or visit our website: www.ajw.com. Copyright © 2013 AJW Architectural Products