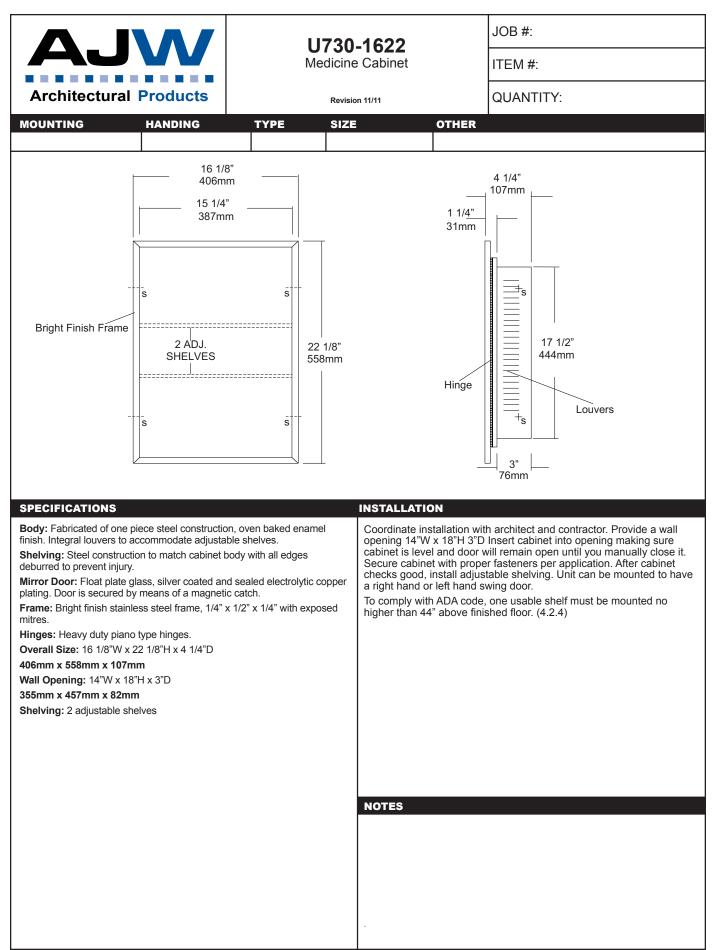

|

WASHROOM PARTITIONS | WASHROOM ACCESSORIES | STORAGE SYSTEMS | VISUAL DISPLAY PRODUCTS

509 TEMPLE HILL RD. NEW WINDSOR NY 12553 P. 845.562.3332 F. 845.562.3391 AJW.COM



This information is subject to change without formal notice. If you need additional help, AJW has a technical support staff that is ready to assist you by phone: (845) 562-3332, fax: (845)562-3391, email: engineering@ajw.com or visit our website: www.ajw.com. Copyright © 2013 AJW Architectural Products



This information is subject to change without formal notice. If you need additional help, AJW has a technical support staff that is ready to assist you by phone: (845) 562-3332, fax: (845)562-3391, email: engineering@ajw.com or visit our website: www.ajw.com. Copyright © 2013 AJW Architectural Products



This information is subject to change without formal notice. If you need additional help, AJW has a technical support staff that is ready to assist you by phone: (845) 562-3332, fax: (845)562-3391, email: engineering@ajw.com or visit our website: www.ajw.com. Copyright © 2013 AJW Architectural Products