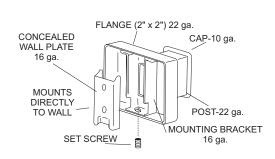

## **SPECIFICATIONS**

UX Accessories: All UX bath accessories series are fabricated of stainless steel with a bright or satin finish. Mounting plates are concealed with a snap-on type plate secured by a set screw.

Hook: #10 ga stainless steel hook.

Flange: 2" x 2" flange #22 ga stainless steel.

Post: #22 ga stainless steel.

Mounting Plate: #16 ga concealed wall plate. Set screw secures mount-

ing plate and flange.

Overall Size: 2"W x 2"H x 1 5/8"D

## INSTALLATION

Provide an area on wall surface at desired or specified location. Place concealed mounting plate on wall surface and transfer mounting points. Drill pilot holes and secure with proper fasteners. Place snap on flange over plate and secure with set screw.