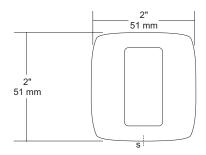

Hook: #10 ga stainless steel hook.

Flange: 2" x 2" flange #22 ga stainless steel.

Post: #22 ga stainless steel.

Mounting Plate: #16 ga concealed wall plate. Set screw secures mount-

ing plate and flange.

Overall Size: 2"W x 2"H x 1 5/8"D

51mm x 51mm x 41mm

UX110-SF: Same as UX110-BF with satin finish