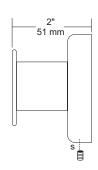

Hook: #10 ga stainless steel hook.

Flange: 2" x 2" flange #22 ga stainless steel.

Post: #22 ga stainless steel.

Mounting Plate: #16 ga concealed wall plate. Set screw secures mount-

ing plate and flange.

Overall Size: 2"W x 2"H x 1 5/8"D

51mm x 51mm x 41mm

UX110-SF: Same as UX110-BF with satin finish