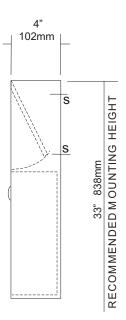

Hinge: Full length, heavy duty, stainless steel piano type hinge,

Overall Size: 11"W x 15 1/4"H x 4"D 279mm x 387mm x 102mm Capacity: 1.5 gallons (.2 cu ft.)

NDL·13·50: Waxed disposable liners. (50 per Case)