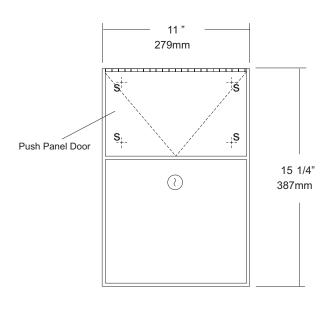

Hinge: Full length, heavy duty, stainless steel piano type hinge,

Overall Size: 11"W x 15 1/4"H x 4"D 279mm x 387mm x 102mm Capacity: 1.5 gallons (.2 cu ft.)

NDL·13·50: Waxed disposable liners. (50 per Case)