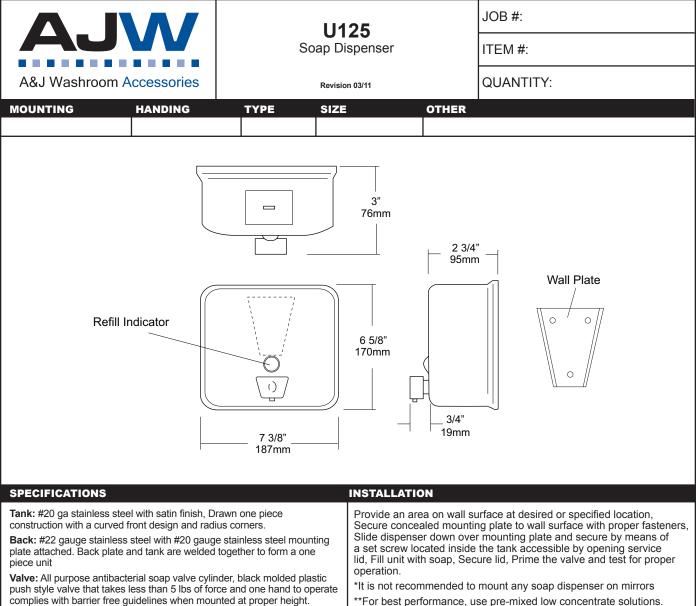

**Refill Indicator:** Clear plastic viewer window allows a constant fluid level check.

Filler Cap: Fabricated of stainless steel, hinged to allow easy servicing, Cap is secured with special key that creates a vandal resistant dispenser. Overall Size: 7 3/8"W x 6 5/8"H x 3 3/4"D

Overall Size. 7 5/6 W X 0 5/6 11 X 5 5/4 D

188mm x 170mm x 95mm

Capacity: 45 oz

\*\*For best performance, use pre-mixed low concentrate solutions. Dispensers should have periodic maintenance performed to insure the life dispenser. Rinse out globe and valve with warm water to avoid sludge buildup.

Preventative Maintenance: Each dispenser should be flushed out aprx, Every 30 days with warm water to prevent valve from; clogging with old soap, Abrasive cleaners should not be used when wiping down dispenser.