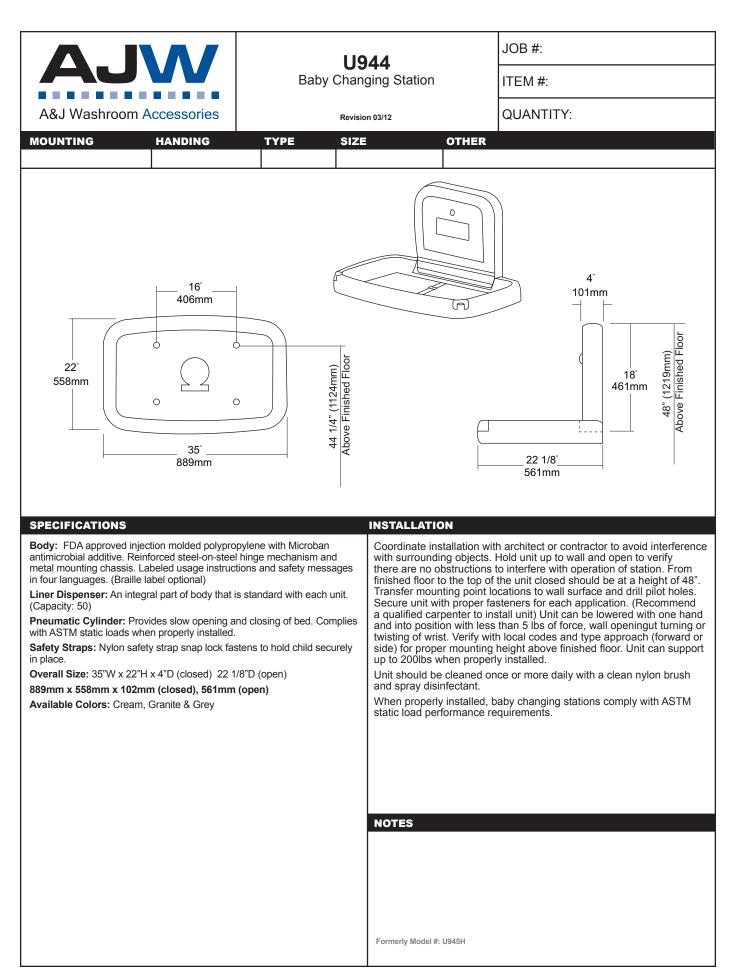

This information is subject to change without formal notice. If you need additional help, AJW has a technical support staff that is ready to assist you by phone: (845) 562-3332, fax: (845) 562-3391, email: engineering@ajwashroom.com or visit our website: www.ajwashroom.com. Copyright © 2012 A&J Washroom Accessories