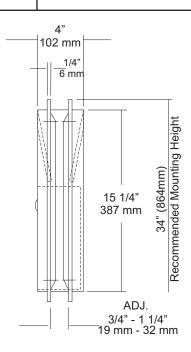

## **SPECIFICATIONS**

Body: Fabricated of #22 ga stainless steel, #4 satin finish.

**Flanges:** Fabricated of #22 ga stainless steel, drawn one-piece construction with 1/4" returns to wall surface. One flange is welded to body the other is adjustable to fit 3/4" - 1 1/4" thick partitions. (No miters or welds)

**Locks:** Pin tumbler locks keyed like all other AJW cabinets. **Hinges:** Full length, heavy duty, stainless steel piano type.

Overall Size: 13"W x 17 1/4"H x 4"D 330mm x 438mm x 108mm Wall Opening: 11 1/2"W x 15 3/4"H

292mm x 400mm

Capacity: 1.5 gallons (.2 cu ft)

NDL-13-50: Waxed disposable liners. (50 per Case)
U580-PW: Same as U580 with plastic removable waste.