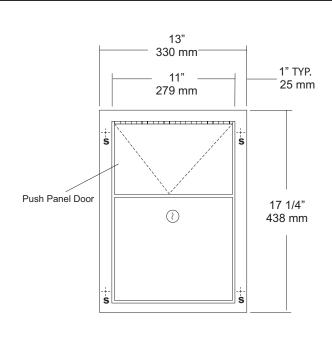

## **SPECIFICATIONS**

Body: Fabricated of #22 ga stainless steel, #4 satin finish.

**Flanges:** Fabricated of #22 ga stainless steel, drawn one-piece construction with 1/4" returns to wall surface. One flange is welded to body the other is adjustable to fit 3/4" - 1 1/4" thick partitions. (No miters or welds)

**Push Panels:** Fabricated of #22 ga stainless steel self closing push panel door. \*International graphic symbol optional\*

**Waste:** #22 ga stainless steel removable from one side with pin tumbler type lock securing in place. Optional finger grip in lieu of lock

**Locks:** Pin tumbler locks keyed like all other AJW cabinets. **Hinges:** Full length, heavy duty, stainless steel piano type.

Overall Size: 13"W x 17 1/4"H x 4"D 330mm x 438mm x 108mm Wall Opening: 11 1/2"W x 15 3/4"H

292mm x 400mm

Capacity: 1.5 gallons (.2 cu ft)

NDL-13-50: Waxed disposable liners. (50 per Case)
U580-PW: Same as U580 with plastic removable waste.