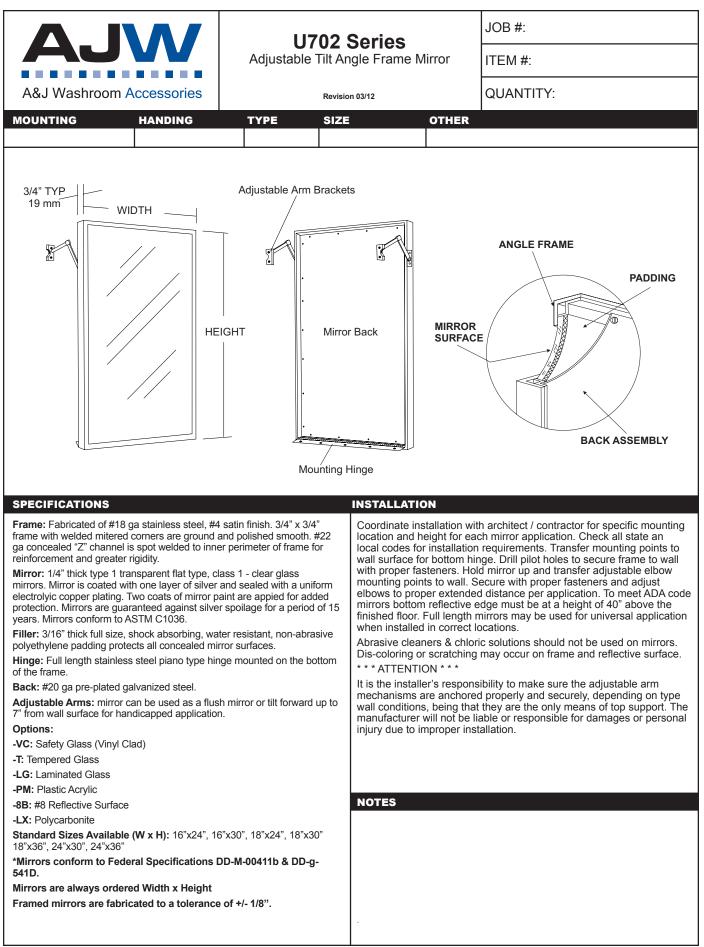

This information is subject to change without formal notice. If you need additional help, AJW has a technical support staff that is ready to assist you by phone: (845) 562-3332, fax: (845) 562-3391, email: engineering@ajwashroom.com or visit our website: www.ajwashroom.com. Copyright © 2012 A&J Washroom Accessories