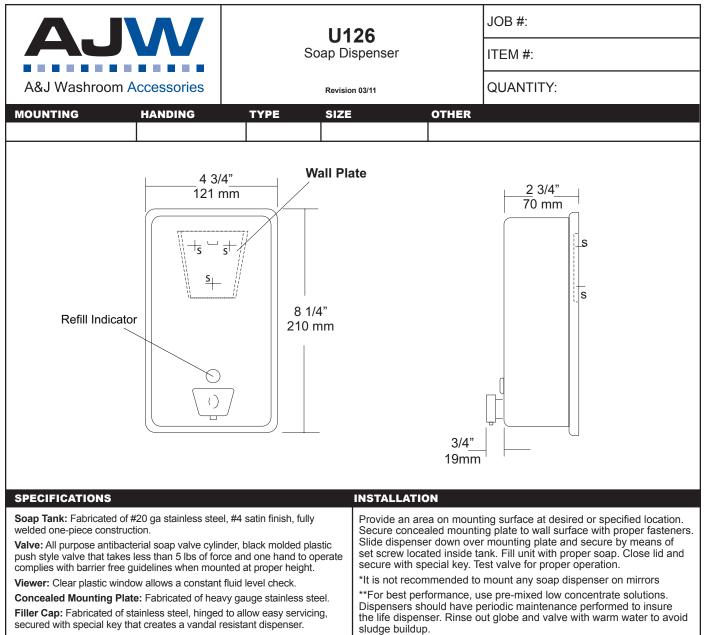

Overall Size: 4 3/4"W x 8 1/4"H x 3 1/2 (wall to valve)

121mm x 210mm x 127mm

Capacity: 40 oz.

Recommend type soaps without chloric solutions for proper operation.

Preventative Maintenance: Each dispenser should be flushed out aprx. Every 30 days with warm water to prevent valve from clogging with old soap. Do not use abrasive cleaners to clean dispenser.