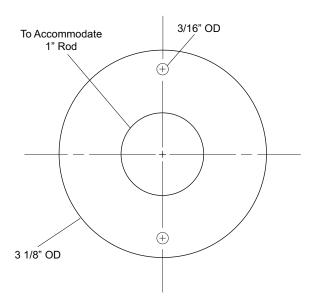

## SPECIFICATIONS INSTALLATION

**Exposed Cover:** Fabricated of #22 gauge stainless steel with a #4 satin finish. Cover has two (2) exposed mounting points.

**Shower Rod:** Fabricated of 18 gauge stainless steel with a #4 satin finish. **UX1:** 1" outside diameter