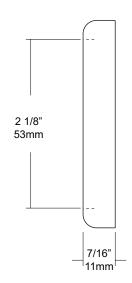

## SPECIFICATIONS INSTALLATION

**Exposed Cover:** Fabricated of #22 gauge stainless steel with a #4 satin finish. Cover has two (2) exposed mounting points.

**Shower Rod:** Fabricated of 18 gauge stainless steel with a #4 satin finish. **UX1:** 1" outside diameter