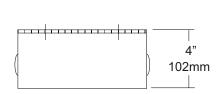

**Cover:** Fabricated of #22 ga stainless steel #4 satin finish with embossed handles on each side and sloped top.

Hinge: Heavy duty, full length, stainless steel piano type hinge.

Overall Size: 9"W x 10"H x 4"D 229mm x 254mm x 102mm Capacity: 1.6 gallons (.2 cu ft)