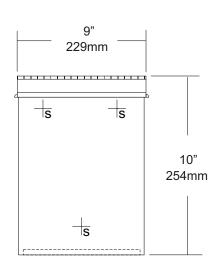

**Cover:** Fabricated of #22 ga stainless steel #4 satin finish with embossed handles on each side and sloped top.

Hinge: Heavy duty, full length, stainless steel piano type hinge.

Overall Size: 9"W x 10"H x 4"D 229mm x 254mm x 102mm Capacity: 1.6 gallons (.2 cu ft)