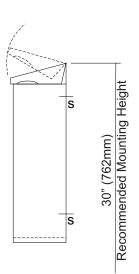

NDL-13-50: Waxed disposable liners. (50 per Case)

Provide an area at desired or specified location. Place unit on surface and transfer mounting points. Drill pilot holes and secure with proper fasteners. Install waxed liner.