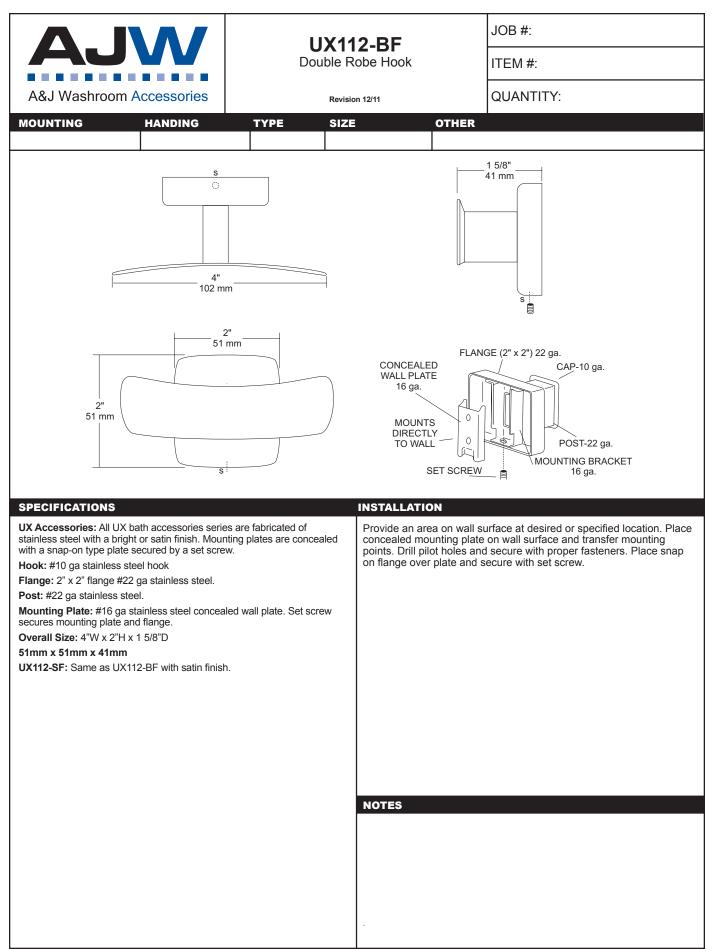

e mounting points and place bar on line making sure to be on center. Transfer mounting points (3 per flange) to wall. Drill pilot holes and secure bar with proper anchors per application. Snap cover over mounting plate.

Standard Lengths (Other sizes available upon request): 30" x 16", 30" x 18", 36" x 18", 36" x 24", 42" x 36", 54" x 36"

| NOTES |  |  |  |
|-------|--|--|--|
|       |  |  |  |
|       |  |  |  |
|       |  |  |  |
|       |  |  |  |
|       |  |  |  |







This information is subject to change without formal notice. If you need additional help, AJW has a technical support staff that is ready to assist you by phone: (845) 562-3332, fax: (845) 562-3391, email: engineering@ajwashroom.com or visit our website: www.ajwashroom.com. Copyright © 2012 A&J Washroom Accessories



This information is subject to change without formal notice. If you need additional help, AJW has a technical support staff that is ready to assist you by phone: (845) 562-3332, fax: (845)562-3391, email: engineering@ajwashroom.com or visit our website: www.ajwashroom.com. Copyright © 2012 A&J Washroom Accessories