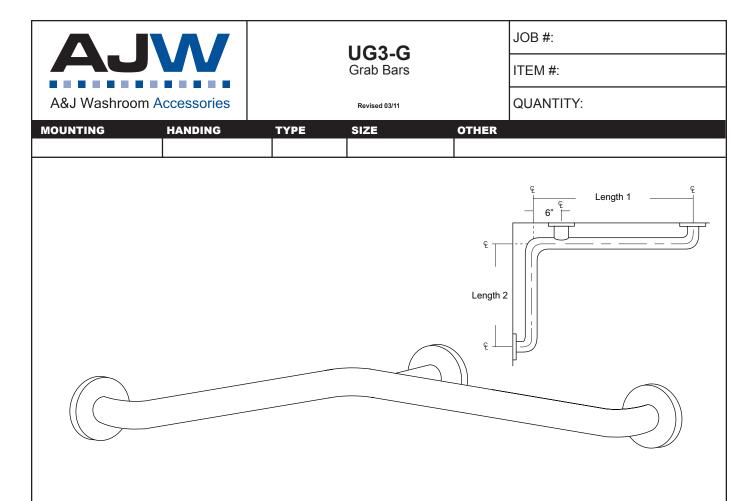

## FLANGE INFORMATION

**Tubing:** Fabricated of #18 ga stainless steel with a #4 satin finish. Available in 1 1/2" outside diameter. All bends are formed by an automatic mandrel bending process. All bars maintain a constant 1 1/2" offset.

**Strength:** Bars with a 1 1/2" offset clearance will support loads in excess of 900lbs when properly installed. Bars with greater offsets will support loads up to 250lbs when properly installed.

**Installation:** Before installing grab bars, verify with all state and local codes for requirements on bar diameter and type finish. Recommended mounting heights for grab bars are 33" - 36" centerline above finished floor. All mounting of grab bars when possible should have in wall mounting back plates. Find centerline mounting points and place bar on line making sure to be on center. Transfer mounting points (3 per flange) to wall. Drill pilot holes and secure bar with proper anchors per application. Snap cover over mounting plate.

Standard Lengths (Other sizes available upon request): 30" x 16", 30" x 18", 36" x 18", 36" x 24", 42" x 36", 54" x 36"

| NOTES |  |  |  |
|-------|--|--|--|
|       |  |  |  |
|       |  |  |  |
|       |  |  |  |
|       |  |  |  |
|       |  |  |  |