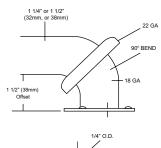

## FLANGE INFORMATION

**Tubing:** Fabricated of #18 ga stainless steel with a #4 satin finish. Available in 1 1/2" outside diameter. All bends are formed by an automatic mandrel bending process. All bars maintain a constant 1 1/2" offset.