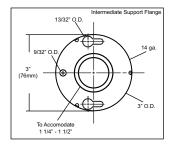

Finish: Standard finish is a #4 satin finish. For a non-slip finish (peened) add suffix X to model number. (Ex. UG3X-G)

**Flanges:** Snap flanges are fabricated of 3" diameter, 3/8" deep drawn #22 ga stainless steel with #4 satin finish to match tubing. Flanges have dimples that secure over mounting plate.