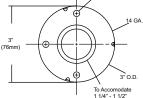

Finish: Standard finish is a #4 satin finish. For a non-slip finish (peened) add suffix X to model number. (Ex. UG3X-G)

**Flanges:** Snap flanges are fabricated of 3" diameter, 3/8" deep drawn #22 ga stainless steel with #4 satin finish to match tubing. Flanges have dimples that secure over mounting plate.