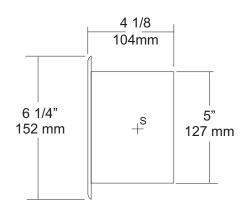

Wall Housing: One piece construction pre-plated steel.

Overall Size: 12"W x 6 1/4"H

305mm x 152mm

Wall Opening: 10 3/4"W x 5 1/4"H

273mm x 133mm

**UX196-BF:** Same as UX196-SF with bright finish.