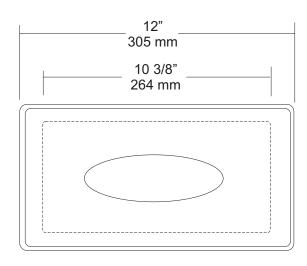

Wall Housing: One piece construction pre-plated steel.

Overall Size: 12"W x 6 1/4"H

305mm x 152mm

Wall Opening: 10 3/4"W x 5 1/4"H

273mm x 133mm

**UX196-BF:** Same as UX196-SF with bright finish.