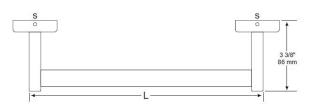

**UX131**: Square Towel Bar: 18", 24", 30", 36" (475mm, 610mm, 762mm,

914mm)

Overall Size: 2"H x 3 3/8"D (51mm x 86mm)

**UX132**: Round Towel Bar: 18", 24", 30", 36" (475mm, 610mm, 762mm,

914mm

**Overall Size**: 2"H x 3 3/8"D (51mm x 86mm) **UX131-SF**: Same as UX131 with Satin Finish