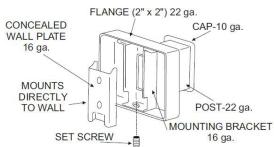

## UX131, UX132 TOWEL BARS SQUARE OR ROUND

| Job #:    |
|-----------|
| Item #:   |
| Quantity: |

All UX bath accessories series are fabricated of type 304 stainless steel with a bright finish. Mounting plates are concealed with a snap-on type plate secured by a set screw.

Flange: 2" x 2" flange #22 ga stainless steel.

Post: #22 ga stainless steel. Bar: #22 ga stainless steel, 3/4" dia

Mounting Plate: #16 ga concealed wall plate. Set screw secures

mounting plate and flange.