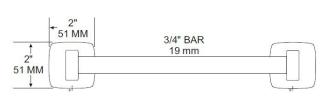

Flange: 2" x 2" flange #22 ga stainless steel.

Post: #22 ga stainless steel. Bar: #22 ga stainless steel, 3/4" dia

Mounting Plate: #16 ga concealed wall plate. Set screw secures

mounting plate and flange.

**UX131**: Square Towel Bar: 18", 24", 30", 36" (475mm, 610mm, 762mm,

914mm)

Overall Size: 2"H x 3 3/8"D (51mm x 86mm)

**UX132**: Round Towel Bar: 18", 24", 30", 36" (475mm, 610mm, 762mm,

914mm

**Overall Size**: 2"H x 3 3/8"D (51mm x 86mm) **UX131-SF**: Same as UX131 with Satin Finish