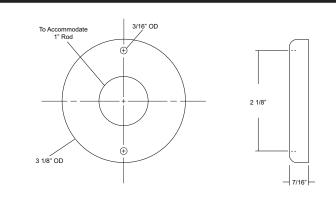

## FLANGE INFORMATION

This information is subject to change without formal notice. If you need additional help, A&J Washroom Accessories has a technical support staff that is ready to assist you by phone: (845) 562-3332, fax: (845)562-3391, email: engineering@ajwashroom.com or visit our website: www.ajwashroom.com. Copyright 2010 A&J Washroom Accessories