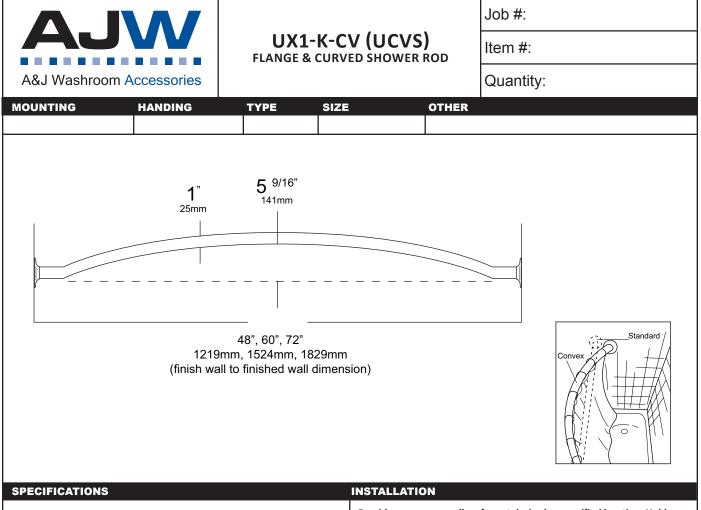

**Rods:** Fabricated of type 304 stainless steel with a #4 satin finish with a 1" outside diameter. Rod configuration is accomplished by a roll former that provides an additional 5 9/16" showering area. (Aprx. 25%)

**Flanges:** Exposed mounting stainless steel flanges have a #4 satin finish to match rod. One flange is permanently secured to the rod, the other is loose for mounting purposes. 72"L is the maximum recommended size for this style rod. Overhead supports are not required for this style rod.

Overall Size: 1" O.D.

Standard Sizes: 48", 60", 72"

Provide an area on wall surface at desired or specified location. Hold flange to wall surface and transfer mounting points. Drill pilot holes. Place flanges on the ends of the rods. Secure flanges to wall surface with proper fasteners per application. Make sure the shower rod is level before securing.