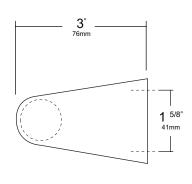

Note: Fasteners are not supplied with unit.

Overall Size: 2"H x 3"D 51mm x 76mm Bar Length Available:

18":

12": \_\_\_

24": \_\_\_\_\_

Place towel bar on wall surface making sure unit is level, transfer mounting point locations. Drill pilot holes and secure with proper fasteners per each application. (Fasteners not included)