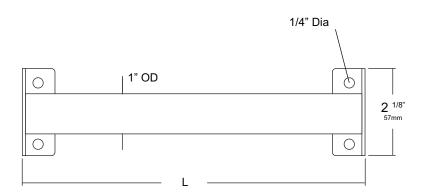

## SPECIFICATIONS INSTALLATION

**Tubing:** Tubing is fabricated of type 304 #18 gauge stainless steel with a #4 satin finish. Outside diameter of bar is 1'' (25mm) and is heliarc welded to mounting brackets.

**Mounting Brackets:** Brackets are fabricated of type 304 #11 gauge stainless steel with a #4 satin finish to match bar. Each bracket has two exposed mounting points (3/16" OD) for securing to wall surface.

Note: Fasteners are not supplied with unit.

Overall Size: 2"H x 3"D 51mm x 76mm Bar Length Available:

18":

12": \_\_\_

24": \_\_\_\_\_

Place towel bar on wall surface making sure unit is level, transfer mounting point locations. Drill pilot holes and secure with proper fasteners per each application. (Fasteners not included)