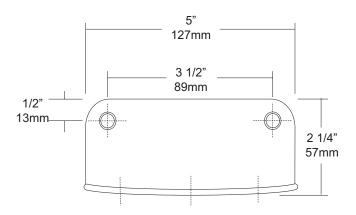

## SPECIFICATIONS INSTALLATION

**Shell:** Soap dish is fabricated of #7 gauge stainless steel with a #4 satin finish, formed from a single piece of stainless steel. Unit is equipped with three (3) drain holes. Welded anchor nuts will receive 1/4"-20 studs

Mounting: Two (2) exposed countersunk mounting points.

Overall Size: 5"W x 2 1/4"H x 2 13/16"D

127mm x 57mm x 68mm

Transfer mounting point locations to wall surface and drill holes to except welded studs and rod. Determine the wall thickness to install threaded securing rod. Cut rod to desired length and secure to back side of wall with back plate. Nuts and washers are not supplied.