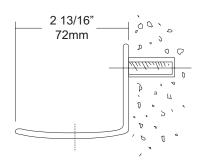

Mounting: Two (2) exposed countersunk mounting points.

Overall Size: 5"W x 2 1/4"H x 2 13/16"D

127mm x 57mm x 68mm

Transfer mounting point locations to wall surface and drill holes to except welded studs and rod. Determine the wall thickness to install threaded securing rod. Cut rod to desired length and secure to back side of wall with back plate. Nuts and washers are not supplied.