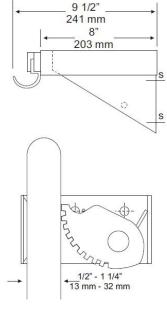

## **SPECIFICATIONS**

**Shelf:** Type 304 #18 ga stainless steel with a #4 satin finish, 8'' deep (203mm) bent down 1 1/2" with 1/2" returns back for rigidity and safety.

**Mop Holders:** UJ19 plated reinforced steel with serrated cam type hard rubber mop or broom holder. Holds handles 1/2" to  $1\,1/4"$  diameter.

Rag Hooks: Type 304 #18 ga stainless steel.

**Mounting Brackets:** Type 304 #16 ga stainless steel with exposed mounting points.

**Drying Rod:** 1/4'' diameter stainless steel rod, secured to outside of support/mounting brackets with locking caps.