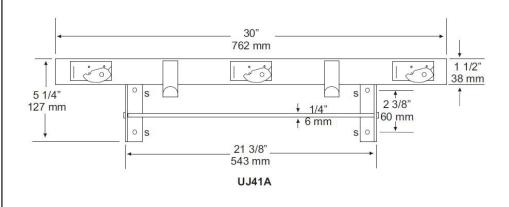

## **UJ41A**MOP HOLDER WITH UTILITY SHELF

|  | Job #:    |
|--|-----------|
|  | Item #:   |
|  | Quantity: |

| MOUNTING | HANDING | TYPE | SIZE | OTHER |
|----------|---------|------|------|-------|
|          |         |      |      |       |

## **SPECIFICATIONS**

**Shelf:** Type 304 #18 ga stainless steel with a #4 satin finish, 8'' deep (203mm) bent down 1 1/2" with 1/2" returns back for rigidity and safety.

**Mop Holders:** UJ19 plated reinforced steel with serrated cam type hard rubber mop or broom holder. Holds handles 1/2" to  $1\,1/4"$  diameter.

Rag Hooks: Type 304 #18 ga stainless steel.

**Mounting Brackets:** Type 304 #16 ga stainless steel with exposed mounting points.

**Drying Rod:** 1/4'' diameter stainless steel rod, secured to outside of support/mounting brackets with locking caps.

Verify Style:

**UJ41A:** 30"L (762mm) with 3 holders, 2 hooks.

**Rod Length:** 21 3/8" (565mm)

UJ41B: 36"L (914mm) with 4 holders, 3 hooks.

Rod Length: 27 3/8" (692mm)

**UJ41C:** 42"L (1066mm) with 5 holders, 4 hooks.