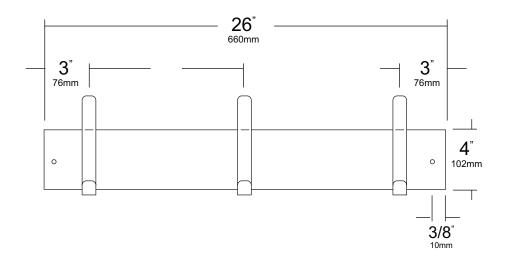

## SPECIFICATIONS INSTALLATION

**Hook Strip:** Type 304 #20 ga stainless steel with a #4 satin finish. Ends of strip are returned ½"to wall surface.

**Hooks:** Hooks are fabricated of type 304 #14 gauge stainless steel finished to match strip. Leading edges of hooks are radiused to prevent injury and extends 2 5/8 from strip surface.

## Verify Style:

UJ14A: 26"L (660mm) with 3 hooks. UJ14B: 36"L (914mm) with 4 hooks. UJ14C: 46"L (1168mm) with 5 hooks. UJ14D: 56"L (1422mm) with 6 hooks. Place unit to wall surface making sure unit is level and transfer mounting points. Drill pilot holes and secure unit with proper fasteners per application.