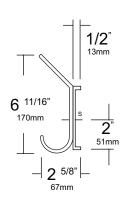

## SPECIFICATIONS INSTALLATION

**Hook Strip:** Type 304 #20 ga stainless steel with a #4 satin finish. Ends of strip are returned ½"to wall surface.

**Hooks:** Hooks are fabricated of type 304 #14 gauge stainless steel finished to match strip. Leading edges of hooks are radiused to prevent injury and extends 2 5/8 from strip surface.