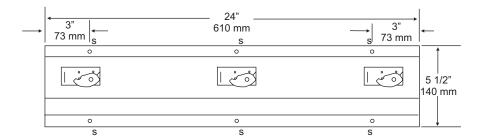

**Mop Holders:** UJ19 plated reinforced steel with serrated cam type hard rubber mop or broom holder. Holds handles 1/2" to  $1\,1/4$ " diameter.

Verify Style:

UJ13A: 24"L (610mm) with 3 holders. UJ13B: 36"L (914mm) with 4 holders. UJ13C: 48"L (1219mm) with 5 holders. UJ13D: 60"L (1524mm) with 6 holders. Place unit to wall surface making sure unit is level and transfer mounting points. Drill pilot holes and secure unit with proper fasteners per application.