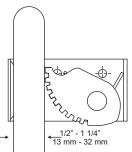

**Mop Holders:** UJ19 plated reinforced steel with serrated cam type hard rubber mop or broom holder. Holds handles 1/2" to  $1\,1/4$ " diameter.

Verify Style:

UJ13A: 24"L (610mm) with 3 holders. UJ13B: 36"L (914mm) with 4 holders. UJ13C: 48"L (1219mm) with 5 holders. UJ13D: 60"L (1524mm) with 6 holders. Place unit to wall surface making sure unit is level and transfer mounting points. Drill pilot holes and secure unit with proper fasteners per application.