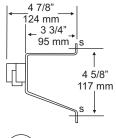

## SPECIFICATIONS INSTALLATION

Mop Strip & Shelf: Type 304 #18 ga stainless steel with a #4 satin finish. Upper portion of strip is formed in the shape of a "hat" channel, that is utilized as a shelf, projects 3 3/4"form wall surface. Lower portion is angled to add rigidity and strength to strip.