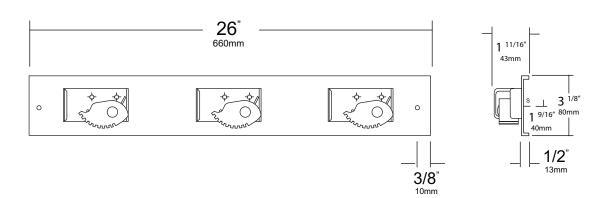

## SPECIFICATIONS INSTALLATION

**Mop Strip:** Strip is fabricated of type 304 stainless steel #20 gauge with a #4 satin finish. Top and bottom leading edges are returned to wall 1/2" for rigidity.

**Mop Holders:** Holders are fabricated of plated reinforced steel with a serrated cam type holder. Cam will hold a handle of 1/2"-1 1/4" diameter.

UJ12A: 26"L with three (3) holders. UJ12B: 36"L with four (4) holders. UJ12C: 46"L with five (5) holders. UJ12D: 56"L with six (6) holders. Place unit to wall surface making sure unit is level and transfer mounting points. Drill pilot holes and secure unit with proper fasteners per application.