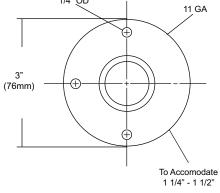

Finish: Standard finish is a #4 satin finish. For a non-slip finish (peened) add suffix X to model number. (Ex. UG130X-K)

**Flange:** Fabricated of 3" diameter, #11 ga stainless steel with #4 satin finish to match tubing. Flanges are heliarc welded to bar to form a one piece construction. Each flange has three (3) mounting points (1/4" dia.)

## **FLANGE INFORMATION**