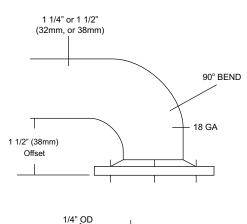

## **SPECIFICATIONS & INSTALLATION**

**Tubing:** Fabricated of #18 ga stainless steel with a #4 satin finish. Available in 1 1/2" outside diameter. All bends are formed by an automatic mandrel bending process. All bars maintain a constant 1 1/2" offset.

**Strength:** Bars with a 1 1/2" offset clearance will support loads in excess of 900lbs when properly installed. Bars with greater offsets will support loads up to 250lbs when properly installed.

Installation: Before installing grab bars, verify with all state and local codes for requirements on bar diameter and type finish. Recommended mounting heights for grab bars are 33" - 36" centerline above finished floor. All mounting of grab bars when possible should have in wall mounting back plates. Find centerline mounting points and place bar on line making sure to be on center. Transfer mounting points (3 per flange) to wall. Drill pilot holes and secure bar with proper anchors per application.