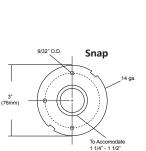

**Snap Flange:** Snap flanges are fabricated of 3" diameter, 3/8" deep drawn type 304 #22 ga stainless steel with #4 satin finish to match tubing. Flanges have dimples that secure over mounting plate.