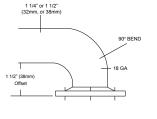

**Tubing:** Fabricated of type 304 #18 ga stainless steel with a #4 satin finish. Available in 1", 1 1/4" and 1 1/2" outside diameter. All bends are formed by an automatic mandrel bending process. All bars maintain a constant 1 1/2" offset.