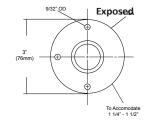

## Flanges Available:

**Exposed Flange:** Fabricated of 3" diameter, type 304 #11 ga stainless steel with #4 satin finish to match tubing. Flanges are heliarc welded to bar to form a one piece construction. Each flange has three (3) mounting points (1/4" dia.)