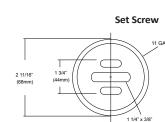

Set Screw Flange: Flanges are fabricated of 3" diameter, 1/2" drawn type 304 #11 ga stainless steel with #4 satin finish to match tubing. Flanges are heliarc welded to bar to form a one piece construction. Each flange is secured to concealed mounting plate with four (4) 1/4"-20 stainless steel tamper resistant set screws.