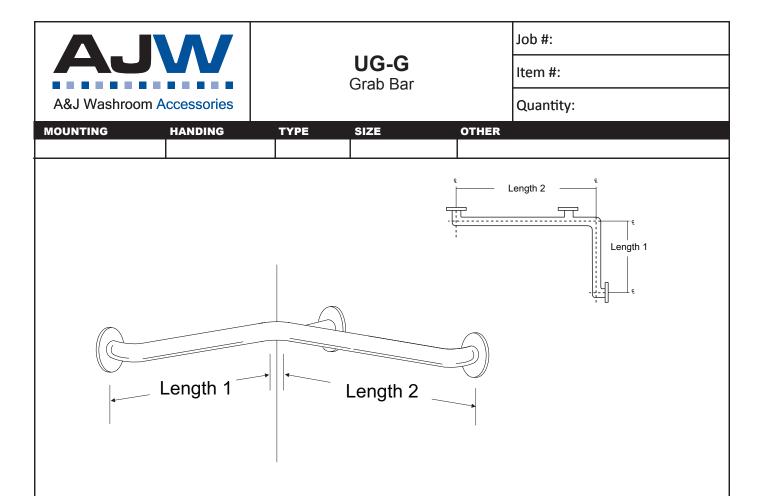

**Tubing:** Fabricated of type 304 #18 ga stainless steel with a #4 satin finish. Available in 1", 1 1/4" and 1 1/2" outside diameter. All bends are formed by an automatic mandrel bending process. All bars maintain a constant 1 1/2" offset.