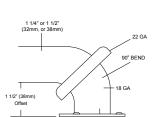

**Tubing:** Fabricated of type 304 #18 ga stainless steel with a #4 satin finish. Available in 1", 1 1/4" and 1 1/2" outside diameter. All bends are formed by an automatic mandrel bending process. All bars maintain a constant 1 1/2" offset.