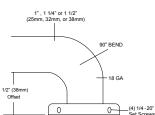

Set Screw Flange: Flanges are fabricated of 3" diameter, 1/2" drawn type 304 #11 ga stainless steel with #4 satin finish to match tubing. Flanges are heliarc welded to bar to form a one piece construction. Each flange is secured to concealed mounting plate with four (4) 1/4"-20 stainless steel tamper resistant set screws.