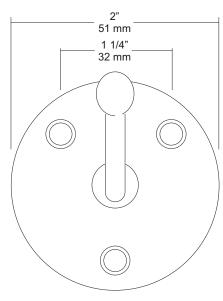

## SPECIFICATIONS INSTALLATION

**UB Accessories:** Fabricated of forged brass with a nickel and copper plating of chrome coating. In compliance with all standard commercial and government standards. Exposed mounting points (3) are countersunk to provide the fasteners a flush mount with flange.

**Overall Size:** 2"W x 2 1/4"H x 3"D **51mm x 57mm x 76mm** 

Place hook on mounting surface and transfer mounting point locations. Drill pilot holes and secure with proper fasteners per application.