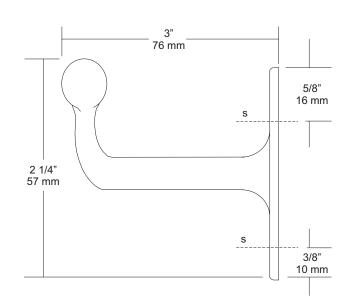

## SPECIFICATIONS INSTALLATION

**UB Accessories:** Fabricated of forged brass with a nickel and copper plating of chrome coating. In compliance with all standard commercial and government standards. Exposed mounting points (3) are countersunk to provide the fasteners a flush mount with flange.

**Overall Size:** 2"W x 2 1/4"H x 3"D **51mm x 57mm x 76mm** 

Place hook on mounting surface and transfer mounting point locations. Drill pilot holes and secure with proper fasteners per application.