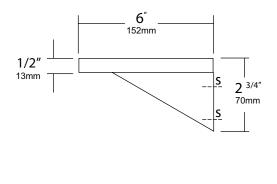

**Brackets**: Type 304 #16 ga stainless steel permanently welded to shelf with exposed mounting points. Brackets are spaced maximum 30" centerline.

Surface mounted shelf 6"D. (152mm)

Provide an area on wall surface at desired or specified location. Place unit up to wall making sure unit is level. Transfer mounting points to surface and drill pilot holes. Secure shelf to surface with proper fasteners per each application.