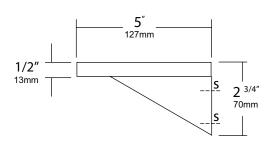

**Brackets**: Type 304 #16 ga stainless steel permanently welded to shelf with exposed mounting points. Brackets are spaced maximum 30" centerline.

Surface mounted shelf 5"D (127mm)

Provide an area on wall surface at desired or specified location. Place unit up to wall making sure unit is level. Transfer mounting points to surface and drill pilot holes. Secure shelf to surface with proper fasteners per each application.