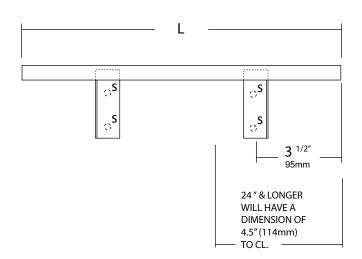

**Brackets**: Type 304 #16 ga stainless steel permanently welded to shelf with exposed mounting points. Brackets are spaced maximum 30" centerline

Surface mounted shelf 4"D. (1 02mm) The 4" depth meets ADA code when mounted at proper height.