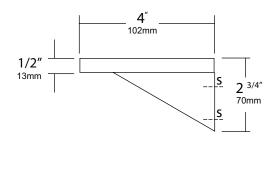

**Brackets**: Type 304 #16 ga stainless steel permanently welded to shelf with exposed mounting points. Brackets are spaced maximum 30" centerline

Surface mounted shelf 4"D. (1 02mm) The 4" depth meets ADA code when mounted at proper height.