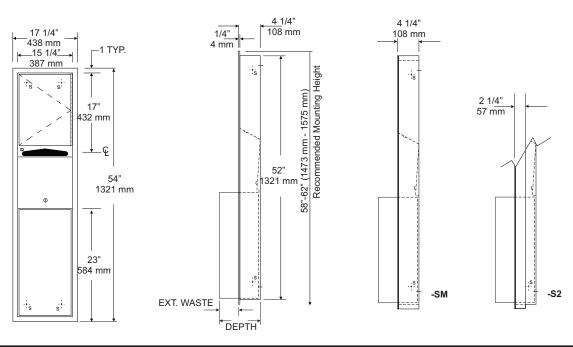

| Unit    | Depth    | Wst     | Mntg | W/O     | Capacity      |
|---------|----------|---------|------|---------|---------------|
| U651    | 12"(305) | 8"(203) | Rec  | 4"(101) | 21 gal        |
| U651-S2 | 12"(305) | 8"(203) | S/R  | 2"(51)  | <b>21</b> gal |
| U651-SM | 12"(305) | 8"(203) | S/M  | N/A     | 21 gal        |

Overall Size: 17 1/4"W x 54"H x 4 1/4"D (wall depth req)

**438mm x 1372mm x 108mm Wall Opening:** 15 3/4"W x 52 1/2"H

400mm x 1334mm

Capacity: Towels: 600C-Fold or 800 Multifold

### INSTALLATION

Coordinate installation with architect and contractor to avoid interference with pipes, vents, etc.. Provide a rough wall opening 15 3/4"W x 52 1/2"H. See chart for required wall depth. If collar is required, slide collar over the back before installing into wall. Remove waste from cabinet and mount unit plumb and true in opening with proper fasteners per application. Secure waste in cabinet and load paper towels.