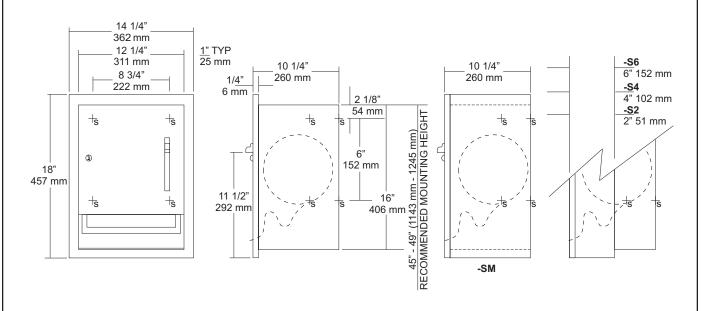

Collars: #22 gauge stainless steel, one piece construction finished to match cabinet body.

Overall Size: 14 1/4"W x 18"H x 10 1/4"D

362mm x 457mm x 260mm

Wall Opening: 12 3/4"W x 16 1/2"x 10"D

324mm x 419mm x 260mm

U236AW-S2: 2" semi-recessed. Collar w/ 8" (203mm) wall opening. U236AW-S4: 4" semi-recessed. Collar w/ 6" (152mm) wall opening. U236AW-S6: 6" semi-recessed. Collar w/ 4" (102mm) wall opening.

U236AW-SM: Surface mounted dispenser.