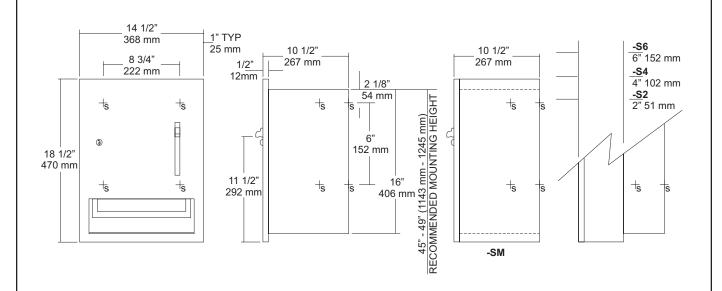

**Collars:** #22 gauge stainless steel, one piece construction finished to match cabinet body.

**Overall Size:** 14 1/2"W x 18 1/2 "H x 10 1/2"D

362mm x 457mm x 257mm

Wall Opening: 12 3/4"W x 16 1/2"H x 10"D

324mm x 419mm x 254mm

**U2364AW-S2:** 2" semi-recessed. Collar w/ 8" (203mm) wall opening. **U2364AW-S4:** 4" semi-recessed. Collar w/ 6" (152mm) wall opening. **U2364AW-S6:** 6" semi-recessed. Collar w/ 4" (102mm) wall opening.

U2364AW-SM: Surface mounted dispenser.

**Capacity:** One standard size roll up to 8" in diameter and 8" wide. (Use only non-perforated towels). One stub roll up to 2 3/4" OD

\*600ft roll recommended for best results.