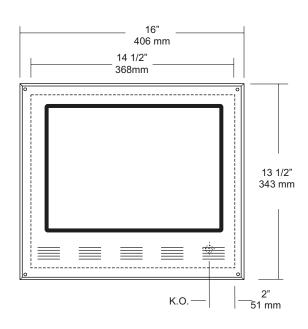

**Semi-recessing kit:** (U021) #20 ga 8B finish cover plate with louvers. Galvanized steel recessed box that dryer base is mounted on allows semi-recessing with maximum projection of 4" to comply with code.

**Overall Size:** 

Face Plate: 16"W x 13 1/2"H

**Recessing Box:** 11 1/4"W x 15 3/4"x 3 1/2"D

## INSTALLATION

Coordinate installation with architect, contractor and licensed electrician. Provide wall opening per 14 5/8"W x 12 1/8"H x 3 1/2"D (max). Face plate provides air flow through louvers and a finished appearance.