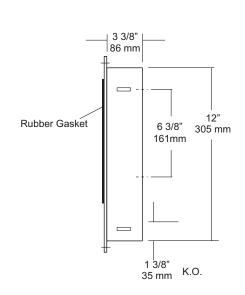

**Semi-recessing kit:** (U021) #20 ga 8B finish cover plate with louvers. Galvanized steel recessed box that dryer base is mounted on allows semi-recessing with maximum projection of 4" to comply with code.

**Overall Size:** 

Face Plate: 16"W x 13 1/2"H

**Recessing Box:** 11 1/4"W x 15 3/4"x 3 1/2"D

## INSTALLATION

Coordinate installation with architect, contractor and licensed electrician. Provide wall opening per 14 5/8"W x 12 1/8"H x 3 1/2"D (max). Face plate provides air flow through louvers and a finished appearance.